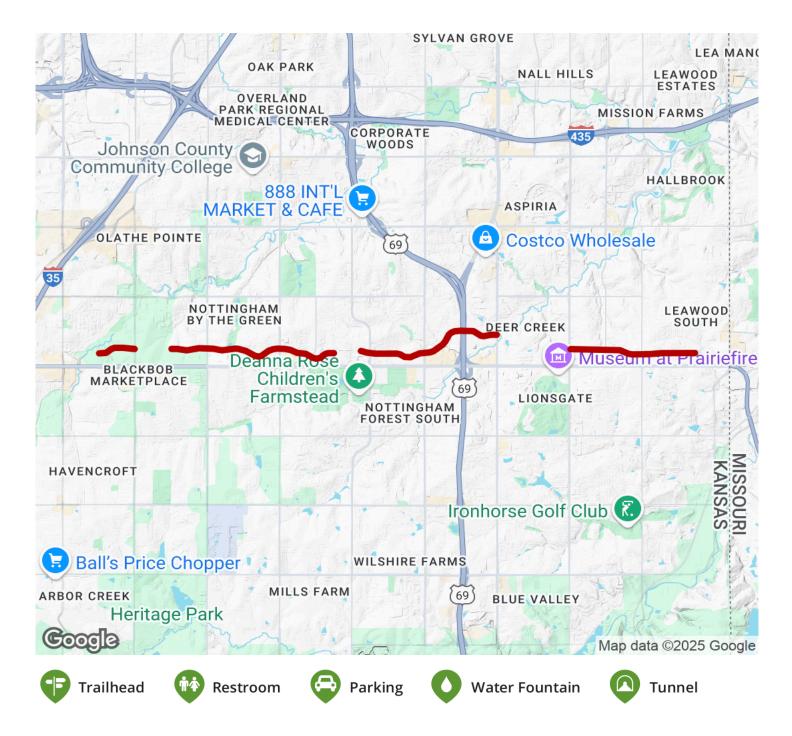

## The four disconnected sections of the 133rd Street Path run though the communities of Olathe, Overland Park and Leawood outside

The four disconnected sections of the 133rd Street Path run though the communities of Olathe, Overland Park and Leawood outside Kansas City. The trail parallels sections of 133rd and 132nd Streets, connecting nearby homes to commercial centers, parks, recreation opportunities and other public facilities. The trail also links to the <u>Switzer</u> <u>Road Trail</u>, the <u>Tomahawk Creek Trail</u>, and the <u>Nall</u> <u>Avenue Path</u> in Overland Park.

## **Parking & Trail Access**

States: Kansas Counties: Johnson Length: 7miles Trail end points: Brougham Dr. just west of S. Arapaho Dr. (Olathe) to 133rd St. and High Dr. (Leawood) Trail surfaces: Asphalt,Concrete Trail category: Greenway/Non-RT Trail activities: Bike,Inline Skating,Wheelchair Accessible,Walking