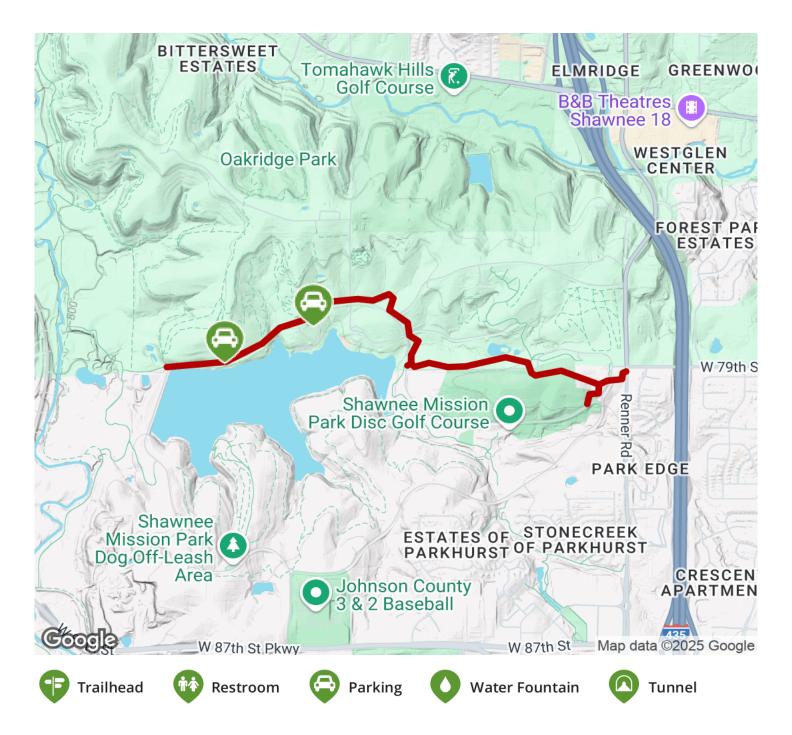

## **Parking & Trail Access**

Parking for the SMP Paved Trail is available in Shawnee Mission Park at several parking lots lining 79th Street.

States: Kansas Counties: Johnson Length: 2miles Trail end points: Mill Creek Streamway Park Trail at 79th St. to Renner Blvd. and W. 79th St. Trail surfaces: Asphalt Trail category: Greenway/Non-RT Trail activities: Bike,Inline Skating,Wheelchair Accessible,Walking