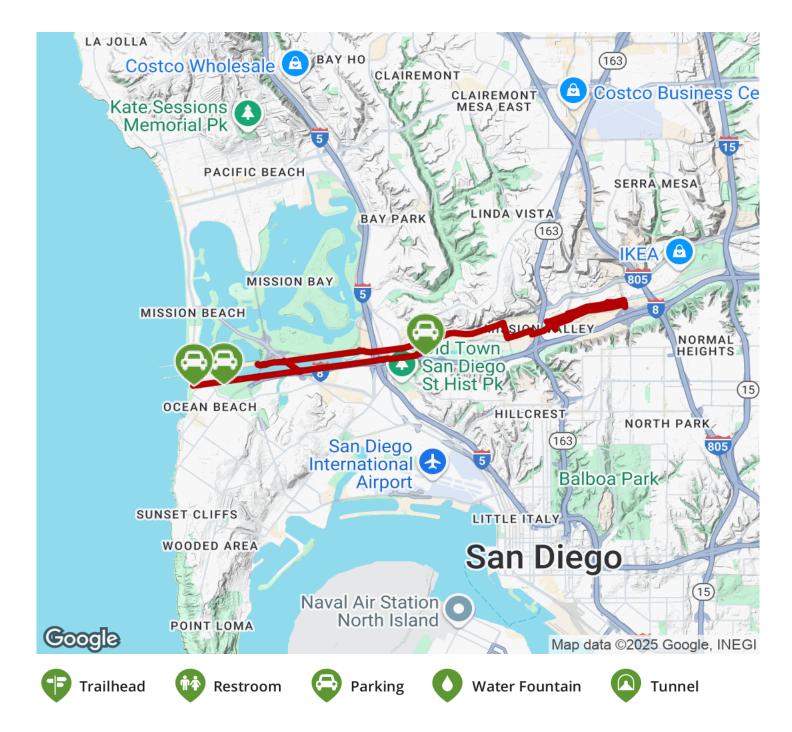

### Parking & Trail Access

The San Diego River Trail runs between 5156W W Point Loma Blvd. (San Diego), where parking is available, and Camino Del Rio Norte (San Deigo).

Parking is also available at:

• 2525 Bacon St. (San Diego)

Please see <u>TrailLink Map</u> for detailed directions.