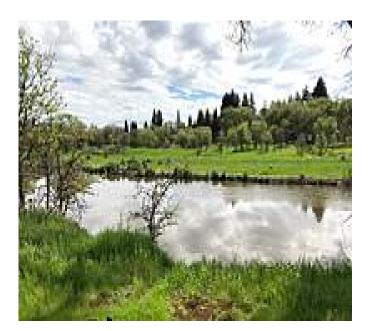

Perennial marsh within the Laguna Creek corridor is characterized by tall, dense stands of vegetation such as tules, cattails, nutsedge and smartweed. Non-native annual grasses are the dominant vegetation in this habitat and include species such as wild oats, soft chess, ripgut brome, barley, wild mustard, wild radish and clover. The annual grasslands habitat also supports populations of small mammals such as meadow vole, pocket gopher and black-tailed jackrabbit, which attract predators such as

red-tailed hawk, white-tailed kite, Swainson's hawk, coyote and gopher snake.

The trail, popular with locals and visitors alike, will be expanded and connected with other local trails as development occurs. The long-term vision for the parkway is to connect to the <u>Elk Grove Creek Trail</u> farther north, which will ultimately feed into the <u>Sacramento River Parkway Trail</u> that heads north into downtown Sacramento.