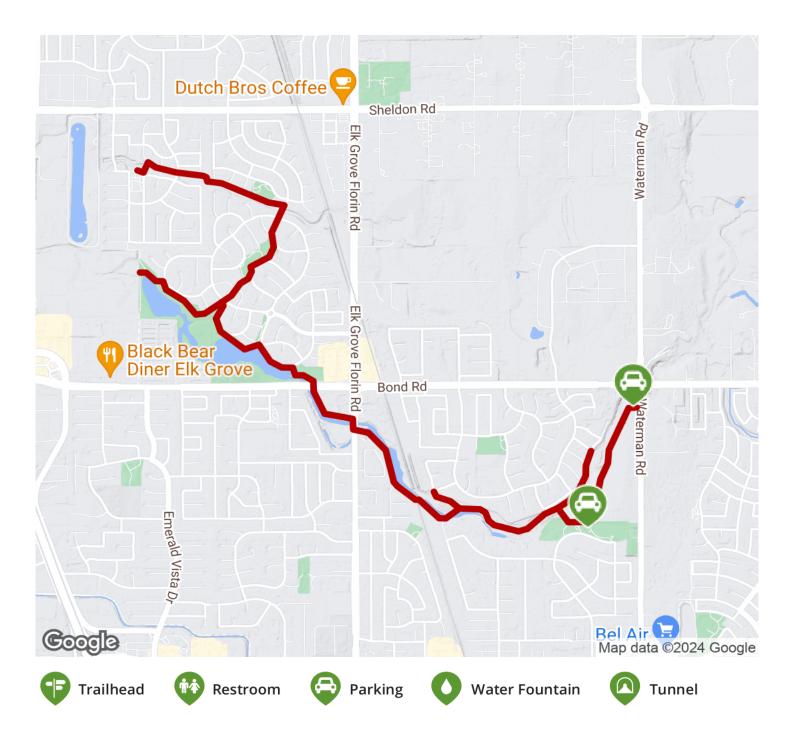

## TrailLink.com

States: California Counties: Sacramento Length: 4miles Trail end points: Edie MacDonald Park on Spring Azure Way to Waterman Rd. south of Bond Rd. Trail surfaces: Asphalt,Concrete Trail category: Greenway/Non-RT Trail activities: Bike,Inline Skating,Wheelchair Accessible,Walking

## **Parking & Trail Access**

Parking for the Laguna Creek Trail is available at a trailhead on Waterman Road and at Jack E. Hill Park (9380 Porto Roso Drive) in Elk Grove.

TrailLink.com

TrailLink.com