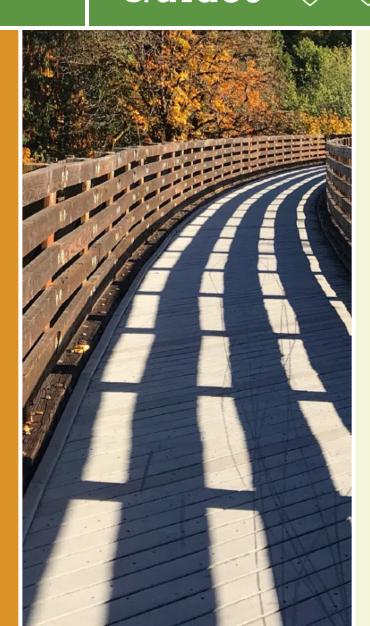

## The Laguna Creek Trail takes users from a trailhead and equestrian staging area on Waterman Road to parks, retail centers

The Laguna Creek Trail takes users from a trailhead and equestrian staging area on Waterman Road to parks, retail centers and residential neighborhoods both north and south of Camden Lake. The scenic trail provides a great opportunity for exercise, exploring nature or simple serenity.