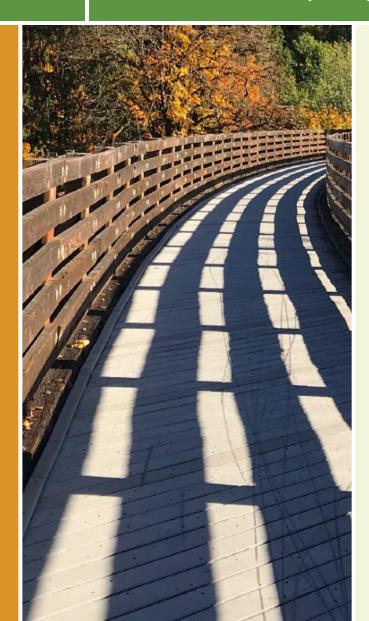

## The Coal Creek Trail provides an easy paved hike or ride for 3.5 miles along its namesake waterway. The trail begins at

The Coal Creek Trail provides an easy paved hike or ride for 3.5 miles along its namesake waterway. The trail begins at Bicentennial Park, a grassy picnic area, and passes Rotary Centennial Veterans Park, a memorial to honor the city's veterans. Trail-goers will enjoy scenic views as the path continues through East Canyon Park, a popular place to picnic and play, to the mouth of Cedar Canyon.