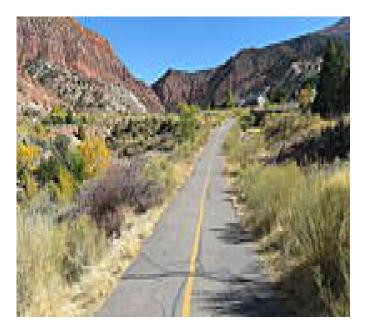

## The Coal Creek Trail provides an easy paved hike or ride for 3.5 miles along its namesake waterway. The trail begins at

The Coal Creek Trail provides an easy paved hike or ride for 3.5 miles along its namesake waterway. The trail begins at Bicentennial Park, a grassy picnic area, and passes Rotary Centennial Veterans Park, a memorial to honor the city's veterans. Trail-goers will enjoy scenic views as the path continues through East Canyon Park, a popular place to picnic and play, to the mouth of Cedar Canyon.