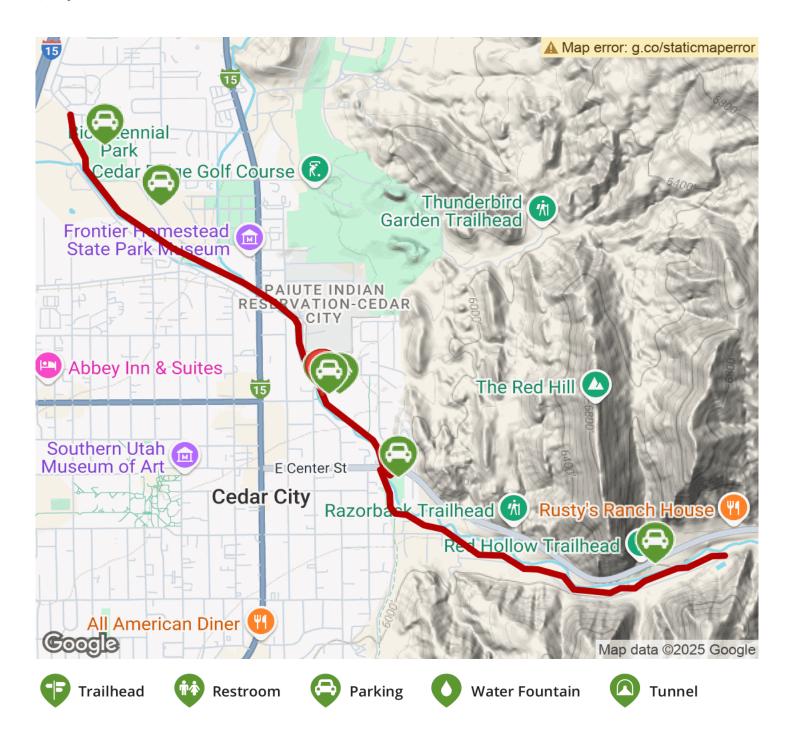

### **Parking & Trail Access**

Exit Interstate 15 east on W. 200 N. (State Route 56), and take it to its end. Turn left and you will quickly see the entrance to Cedar Canyon Fields at Veterans Park on your right. This provides parking and access to the middle of the Coal Creek Trail.