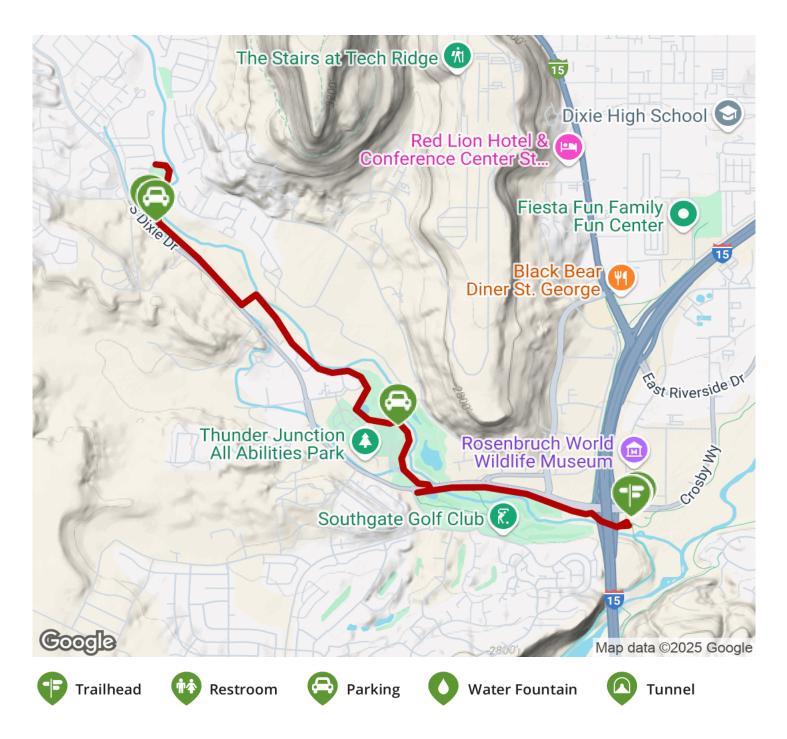

## TrailLink.com

States: Utah Counties: Washington Length: 2.8miles Trail end points: Crosby Family Confluence Park to Cottonwood Cove Park Trail surfaces: Asphalt Trail category: Greenway/Non-RT Trail activities: Bike,Wheelchair Accessible,Walking

## **Parking & Trail Access**

Parking is available at Tonaquint Park, 1851 S. Dixie Drive. From I-15 take Exit 6 on Bluff Street. Turn left on S. Blackridge Drive then right on Hilton Drive. Shortly after Hilton Drive turns into S. Dixie, turn right into the park entrance. Parking is up the road on the left.