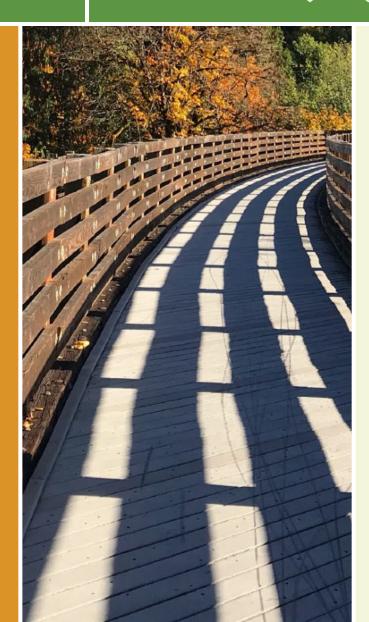

## Located in the southwest corner of Utah, the City of St. George boast an extensive trail system. The Santa Clara River Trail is a part of

Located in the southwest corner of Utah, the City of St. George boast an extensive trail system. The Santa Clara River Trail is a part of this system, serving the residents of the western part of the city. The trail follows the Santa Clara River valley and connects residential areas to recreational facilities.