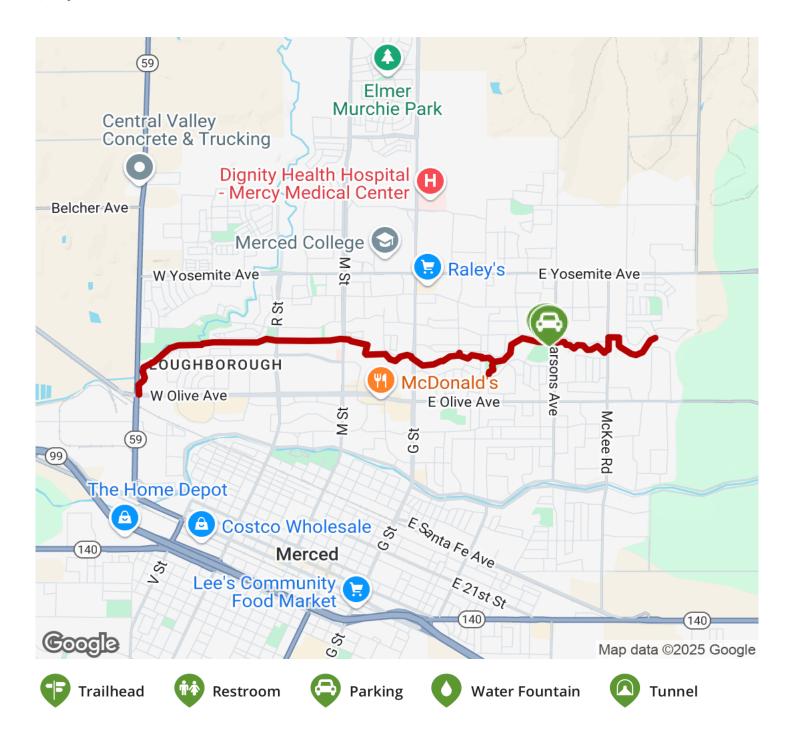

Black Rascal Creek Bikeway California

The Black Rascal Creek Bikeway follows the course of the small waterway through residential neighborhoods on the north side of

The Black Rascal Creek Bikeway follows the course of the small waterway through residential neighborhoods on the north side of Merced. The trail provides access to the Merced Mall and Black Rascal Creek Park, where amenities such as drinking fountains, restrooms and parking can be found. A convenient spur also grants access to Fahrens Park.

## **Parking & Trail Access**

Parking for the Black Rascal Creek Bikeway is available in Rahilly Park (3400 Parsons Avenue).

States: California Counties: Merced Length: 4.5miles Trail end points: Mariner Way and Creekview Dr. to Bear Creek Bikeway at W. Olive Ave. and Snelling Hwy./SR 59 Trail surfaces: Asphalt,Concrete Trail category: Greenway/Non-RT Trail activities: Bike,Wheelchair Accessible,Walking