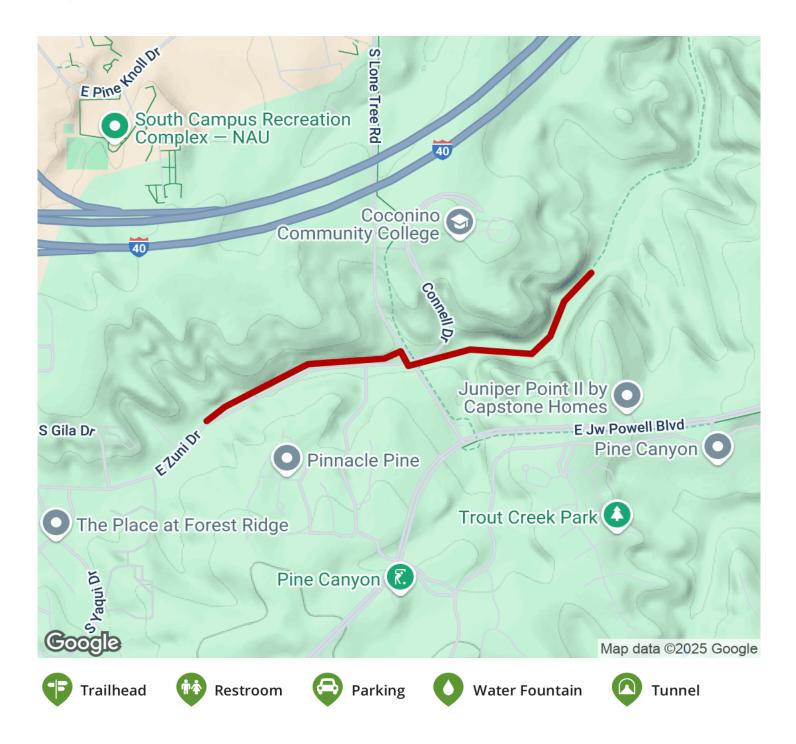

# The Bow & Arrow Trail follows an arroyo of the same name in a scenic canyon near Flagstaff's Coconino County Community

The Bow & Arrow Trail follows an arroyo of the same name in a scenic canyon near Flagstaff's Coconino County Community College. The trail runs east and west of Lone Tree Road near the campus and parallels Zuni Drive. The trail intersects with <u>Lone Tree Trail</u> at Lone Tree Road and Zuni Drive. There are plans to extend the Bow & Arrow Trail east to the <u>Arizona Trail</u>.

## **Parking & Trail Access**

Access the trail from its western end along Zuni Drive (a small pull-out for parking is available) or near its intersection with Lone Tree Road (limited parking).

States: Arizona Counties: Coconino Length: 0.8miles Trail end points: E. Zuni Drive nr. Leupp Drive to East of Lone Tree Road nr. campus Trail surfaces: Dirt,Gravel Trail category: Greenway/Non-RT Trail activities: Bike,Mountain Biking,Walking