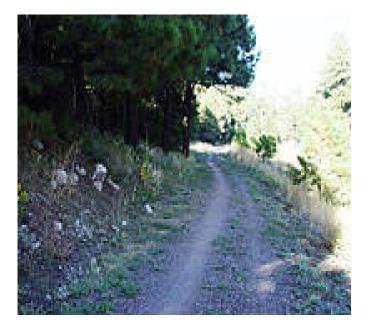

# The Bow & Arrow Trail follows an arroyo of the same name in a scenic canyon near Flagstaff's Coconino County Community

The Bow & Arrow Trail follows an arroyo of the same name in a scenic canyon near Flagstaff's Coconino County Community College. The trail runs east and west of Lone Tree Road near the campus and parallels Zuni Drive. The trail intersects with <u>Lone Tree Trail</u> at Lone Tree Road and Zuni Drive. There are plans to extend the Bow & Arrow Trail east to the <u>Arizona Trail</u>.

## **Parking & Trail Access**

Access the trail from its western end along Zuni Drive (a small pull-out for parking is available) or near its intersection with Lone Tree Road (limited parking).

States: Arizona Counties: Coconino Length: 0.8miles Trail end points: E. Zuni Drive nr. Leupp Drive to East of Lone Tree Road nr. campus Trail surfaces: Dirt,Gravel Trail category: Greenway/Non-RT Trail activities: Bike,Mountain Biking,Walking