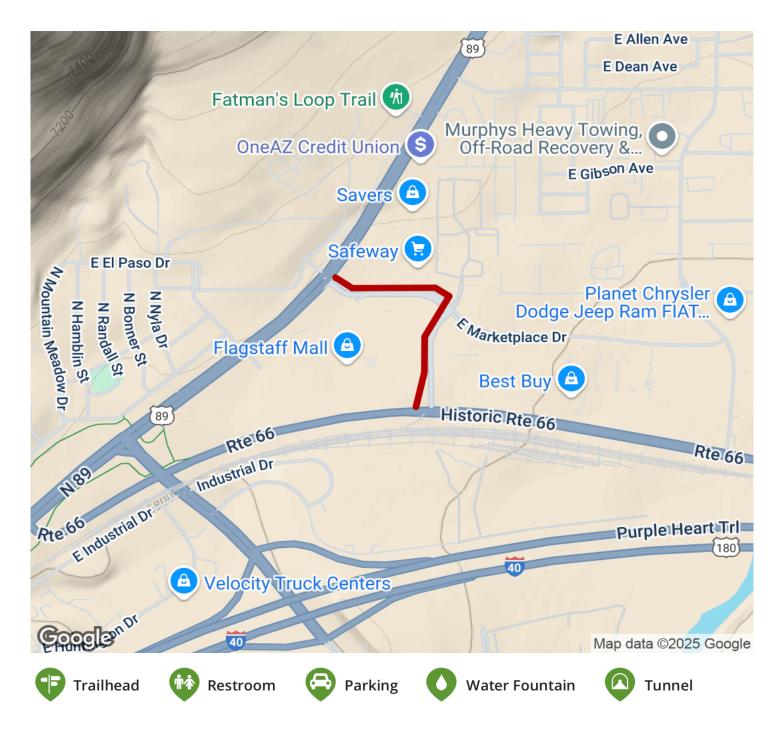

## TrailLink Unlimited 🔯

Guides 🕫 🤝 😲

El Paso Trail Arizona

The El Passo is a half-mile connector between US Highway 89 and I-180 (Historic Route 66), passing through the Flagstaff Mall along

The El Passo is a half-mile connector between US Highway 89 and I-180 (Historic Route 66), passing through the Flagstaff Mall along the north side of Marketplace Drive and west of Mall Drive. At Marketplace Drive and US 89, the trail links to the North 89 Trail.

States: Arizona
Counties: Coconino
Length: 0.5miles

Trail end points: Route 66 to US Hwy 89

Trail surfaces: Concrete

**Trail category:** Greenway/Non-RT **Trail activities:** Bike,Wheelchair

Accessible, Walking

## Parking & Trail Access

Parking and trail access are available at the Flagstaff Mall.