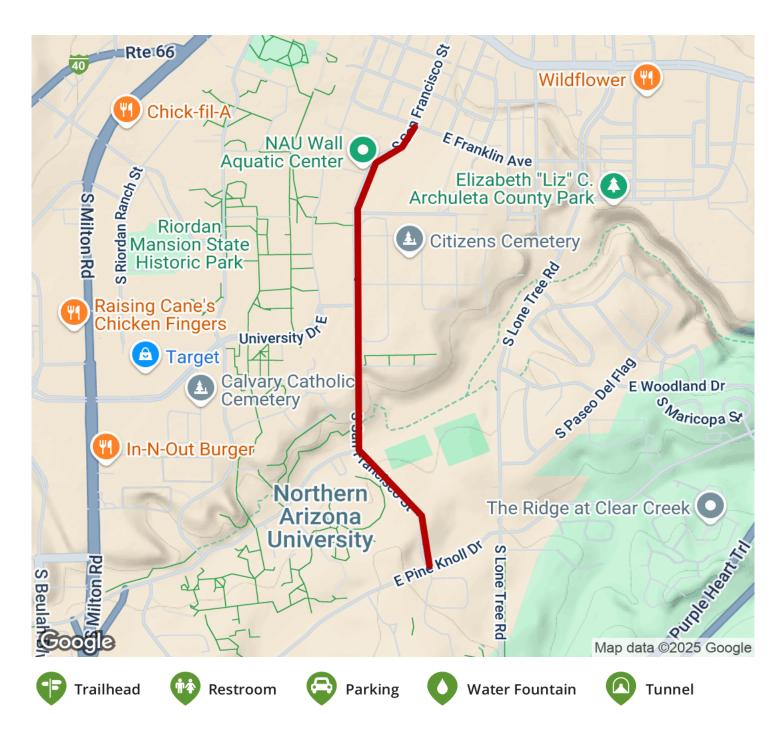

## San Francisco Trail

Arizona

The San Francisco Trail parallels San Francisco Street on the east side of Northern Arizona University campus, running between

The San Francisco Trail parallels San Francisco Street on the east side of Northern Arizona University campus, running between Franklin Avenue and Pine Knoll Drive. It intersects the <u>Sinclair Wash Trail</u> at E. McConnell Drive and San Francisco Street.

States: Arizona
Counties: Coconino
Length: 0.9miles

Trail end points: Franklin Avenue to Pine

Knoll Drive

Trail surfaces: Asphalt

Trail category: Greenway/Non-RT

Trail activities: Bike, Inline

Skating, Wheelchair Accessible, Walking

## Parking & Trail Access

Access the trail from NAU campus. For parking information, contact <u>parking services</u> at NAU.