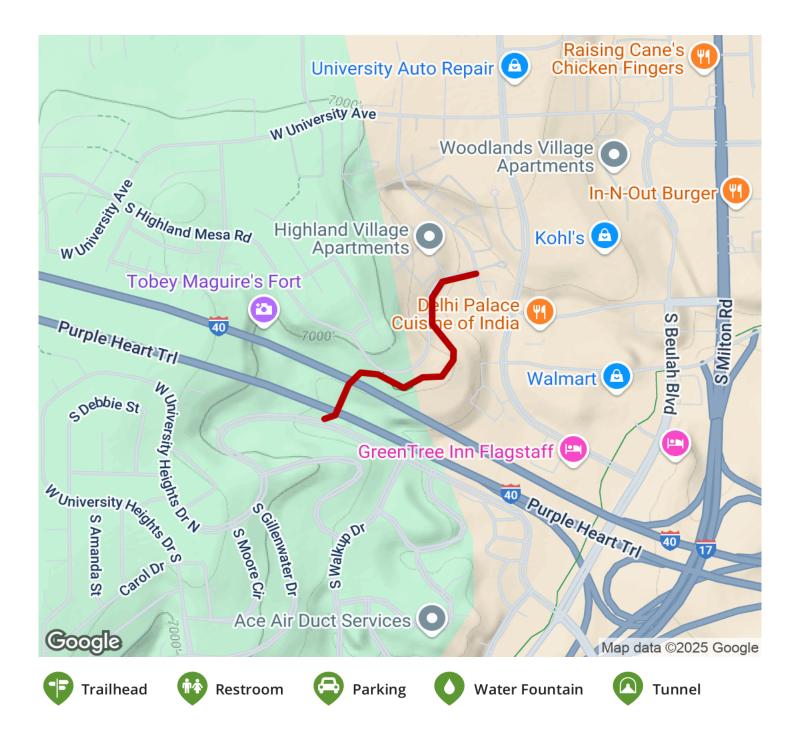

### The Southwest Crossing Trail runs adjacent to Highland Mesa Drive toward I-40 then passes through open space, dropping down

The Southwest Crossing Trail runs adjacent to Highland Mesa Drive toward I-40 then passes through open space, dropping down to go below I-40. The crossing was first built to move sheep but now funnels pedestrians and cyclists. On the south side of I-40 the trail connects to the University Heights neighborhood.

### **Parking & Trail Access**

There is no official parking for the trail but a bus stop is located nearby along Forest Meadows Street just south of Highland Mesa Road.

TrailLink.com

TrailLink.com