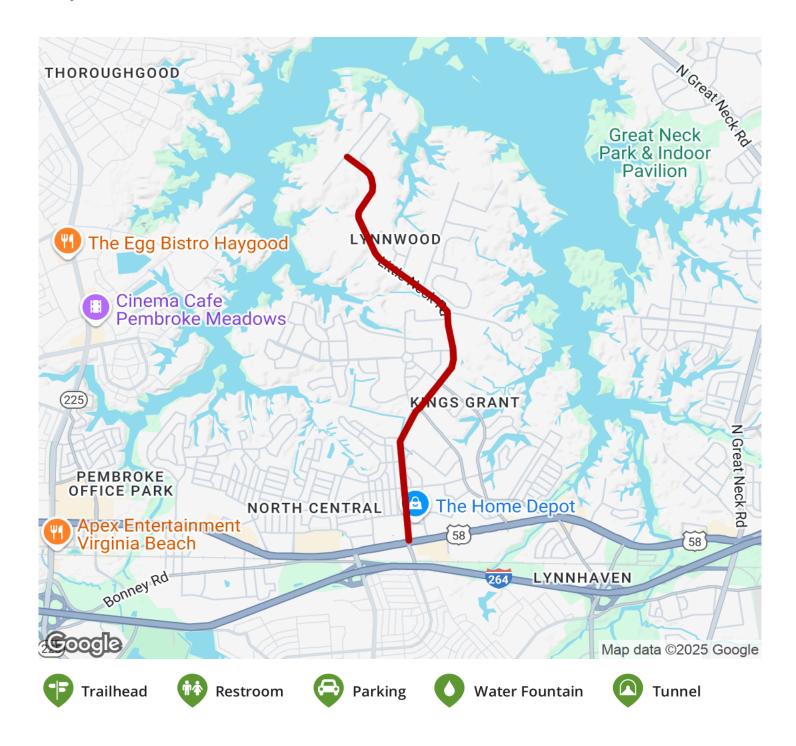

## The Little Nec Road Trail is one in a series of suburban trails in the Virginia Beach area for non-motorized use. The trail runs parallel

The Little Nec Road Trail is one in a series of suburban trails in the Virginia Beach area for non-motorized use. The trail runs parallel to its namesake road between W. Little Neck Road and Virginia Beach Boulevard (US 58). At Harris Road you can head north along the <u>Harris Road</u> <u>Trail</u>.

#### TrailLink.com

Little Neck Road Trail Virginia

States: Virginia Counties: Virginia Beach Length: 3.3miles Trail end points: Virginia Beach Blvd. to W. Little Neck Rd. (Virginia Beach) Trail surfaces: Asphalt,Concrete Trail category: Greenway/Non-RT Trail activities: Bike,Inline Skating,Wheelchair Accessible,Walking

### **Parking & Trail Access**

There is no official parking for the trail. Access is via local streets and sidewalks.

TrailLink.com

TrailLink.com