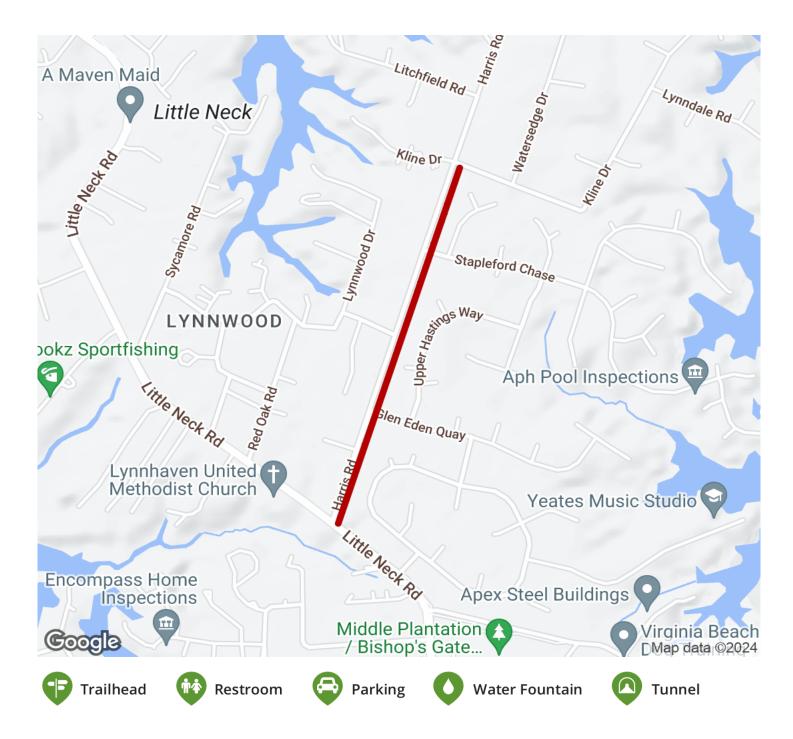

## TrailLink Unlimited Guides 🐨 📎 🟵

**Harris Road Trail** *Virginia* 

The Harris Road Trail parallels Harris Road on the east side, through the neighborhoods south of Lynnhaven Bay in Virginia

The Harris Road Trail parallels Harris Road on the east side, through the neighborhoods south of Lynnhaven Bay in Virginia Beach. The short trail runs between Little Neck Road and Kline Drive. At the south end, you can pick up the <u>Little Neck Road Trail</u> and follow it north or south.

## **Parking & Trail Access**

There is no official parking for the Harris Road Trail. Access is via local streets and sidewalks.

States: Virginia Counties: Virginia Beach Length: 0.6miles Trail end points: Little Neck Rd. to Kline Dr. (Virginia Beach) Trail surfaces: Asphalt,Concrete Trail category: Greenway/Non-RT Trail activities: Bike,Wheelchair Accessible,Walking