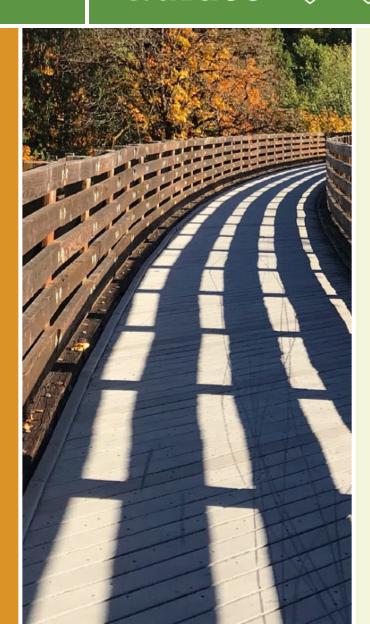

## TrailLink Unlimited Guides 🐨 📎 🟵

**Harris Road Trail** *Virginia* 

The Harris Road Trail parallels Harris Road on the east side, through the neighborhoods south of Lynnhaven Bay in Virginia

The Harris Road Trail parallels Harris Road on the east side, through the neighborhoods south of Lynnhaven Bay in Virginia Beach. The short trail runs between Little Neck Road and Kline Drive. At the south end, you can pick up the <u>Little Neck Road Trail</u> and follow it north or south.