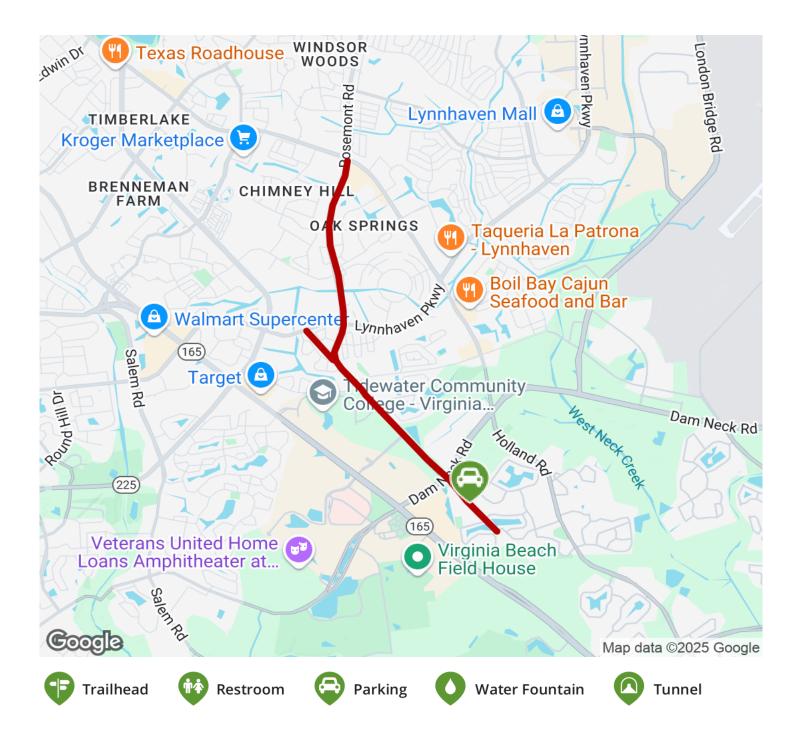

### The Rosemont Road Trail is one in a series of suburban trails in the Virginia Beach area for non-motorized use. The trail runs parallel

The Rosemont Road Trail is one in a series of suburban trails in the Virginia Beach area for non-motorized use. The trail runs parallel to its namesake road between Holland Road and Whiteberry Lane. At Lynnhave Parkway, you can pick up the Lynnhaven Parkway Trail.

## Parking & Trail Access

Near the southern end of the trail, there is a paved parking area where it crosses Glastonbury Drive.

Additional access is via local streets and sidewalks.

TrailLink.com

TrailLink.com