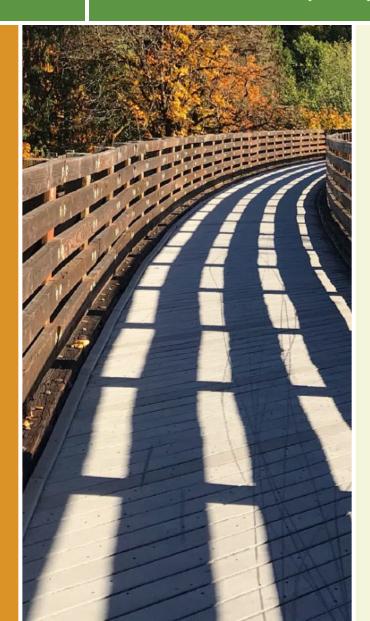

## Salem Road Trail is one in a series of suburban trails in the Virginia Beach area for non-motorized use. The trail runs parallel

Salem Road Trail is one in a series of suburban trails in the Virginia Beach area for non-motorized use. The trail runs parallel to its namesake road between South Independence Boulevard and Princess Anne Road. The trail links neighborhoods with local parks and shopping along a pleasant greenway corridor.

## TrailLink.com

States: Virginia Counties: Virginia Beach Length: 1.3miles Trail end points: Princess Anne Rd. to Independence Blvd. (Virginia Beach) Trail surfaces: Concrete Trail category: Greenway/Non-RT Trail activities: Bike,Inline Skating,Wheelchair Accessible,Walking