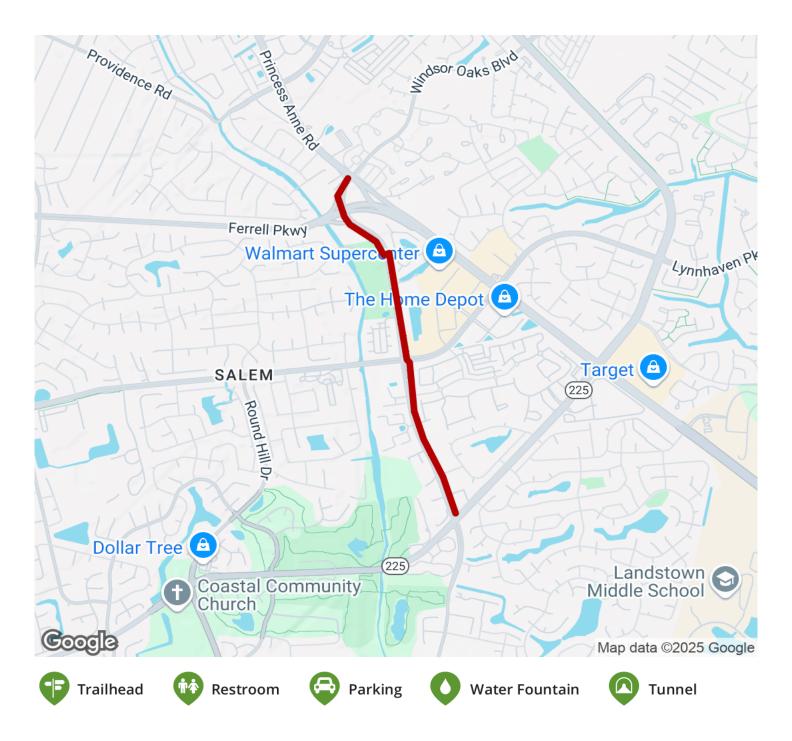

## TrailLink.com

States: Virginia Counties: Virginia Beach Length: 1.3miles Trail end points: Princess Anne Rd. to Independence Blvd. (Virginia Beach) Trail surfaces: Concrete Trail category: Greenway/Non-RT Trail activities: Bike,Inline Skating,Wheelchair Accessible,Walking

## **Parking & Trail Access**

There is no official parking for the trail. Access is via local streets and sidewalks. You may be able to park in some shopping plazas.

TrailLink.com

TrailLink.com