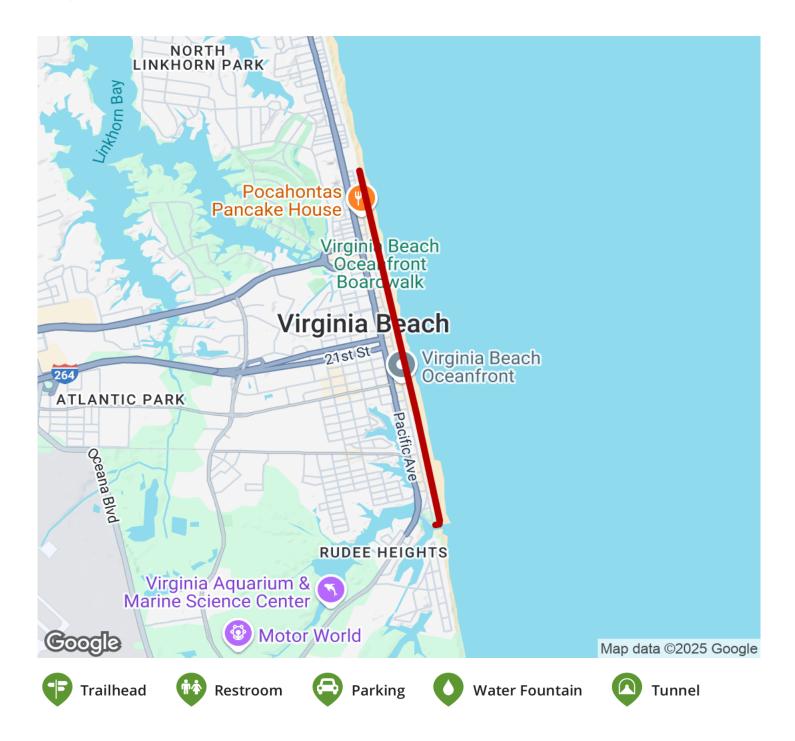

The trail runs between 40th Street on the north and Rudee Inlet on the south with access to the Atlantic Ocean the whole way. You'll find plenty of things to see and do, so take your time and enjoy the scene.

## **Parking & Trail Access**

Downtown Virginia Beach has numerous places to park. Fees apply.

States: Virginia Counties: Virginia Beach Length: 2.6miles Trail end points: Grommet Island Park to 40th Street Trail surfaces: Concrete Trail category: Greenway/Non-RT Trail activities: Bike,Fishing,Wheelchair Accessible,Walking