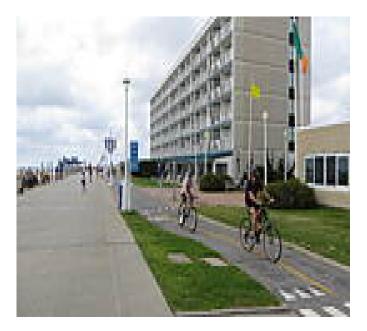

## The Virginia Beach Boardwalk is among one of the most popular trails in the Virginia Beach area. Throughout the summer the

The Virginia Beach Boardwalk is among one of the most popular trails in the Virginia Beach area. Throughout the summer the boardwalk hums with pedestrians taking in the shops and beach along this scenic, ocean-front trail. A paved, separated lane paralleling the boardwalk is provided for bicyclists.

The trail runs between 40th Street on the north and Rudee Inlet on the south with access to the Atlantic Ocean the whole way. You'll find plenty of things to see and do, so take your time and enjoy the scene.