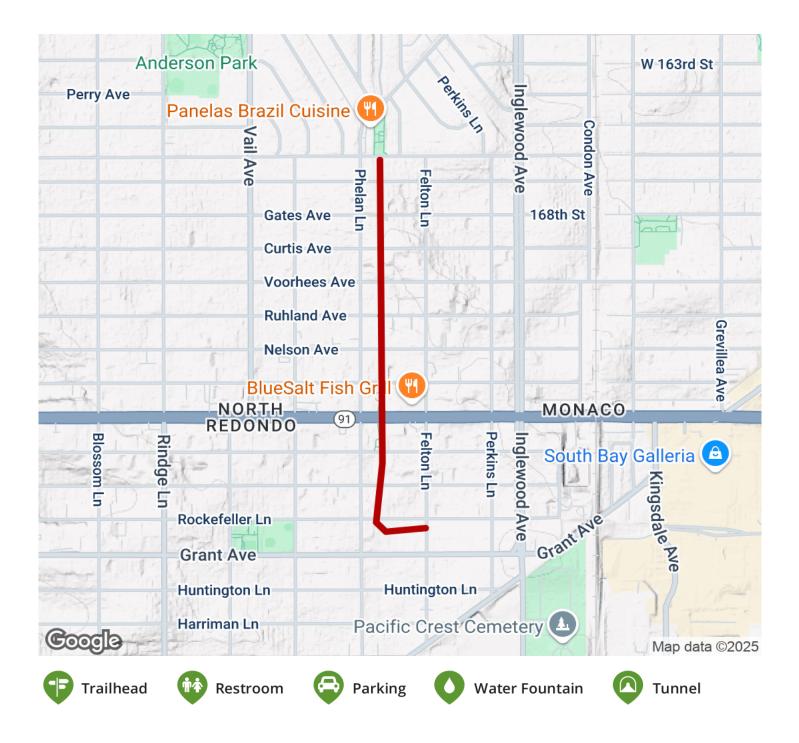

## TrailLink.com

States: California Counties: Los Angeles Length: 0.8miles Trail end points: Rockefeller Ln. and Felton Ln. to Robinson St. and Phelan Ln. Trail surfaces: Concrete Trail category: Greenway/Non-RT Trail activities: Bike,Inline Skating,Wheelchair Accessible,Walking

## **Parking & Trail Access**

There are no dedicated parking areas for the North Redondo Beach Bikeway, but parking may be found on local cross streets. Be sure to obey any posted parking restrictions.