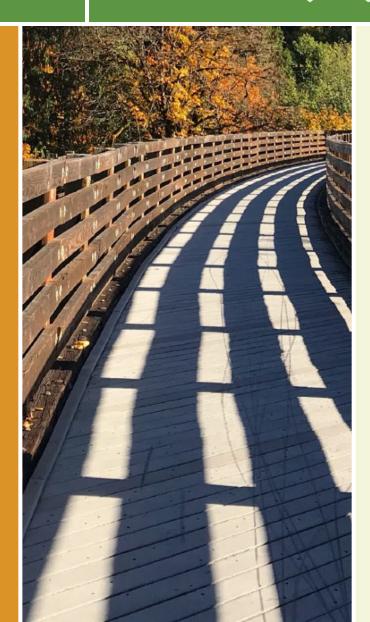

## The Pittman Wash Trail follows what is usually a dry wash through residential neighborhoods in Henderson, a southern suburb of Las

The Pittman Wash Trail follows what is usually a dry wash through residential neighborhoods in Henderson, a southern suburb of Las Vegas, from Pebble Road north to the Arroyo Grande Sports Complex. The trail is paved and the wash corridor is fairly narrow.

The trail features nice landscaping, benches and picnic tables, as well as water fountains and clean restrooms at Pecos Legacy Park. You will also find hiking trails, running paths and mountain bike trails down in Pittman Wash between N. Green Valley Parkway and N. Valle Verde Drive.