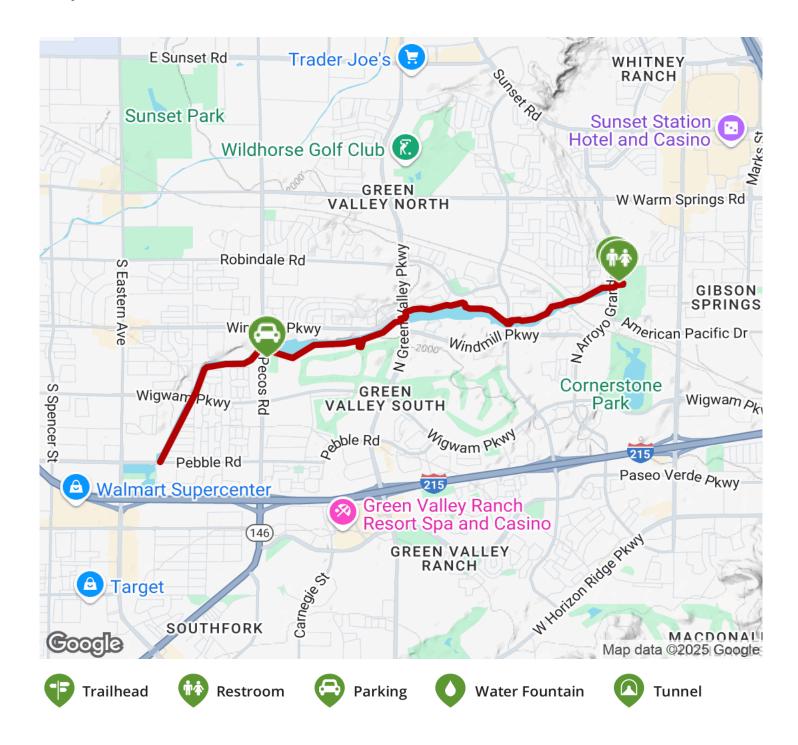

The trail features nice landscaping, benches and picnic tables, as well as water fountains and clean restrooms at Pecos Legacy Park. You will also find hiking trails, running paths and mountain bike trails down in Pittman Wash between N. Green Valley Parkway and N. Valle Verde Drive.

## **Parking & Trail Access**

Parking is available at Pecos Legacy Park (150 Pecos Road), Silver Springs Park (1950 Silver Springs Parkway) and Arroyo Grande Sports Complex (298 Arroyo Grande Boulevard).