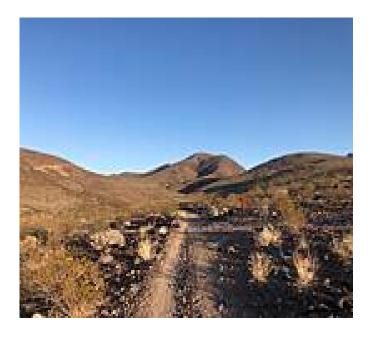

## The Anthem East Trail runs along the McCullough Range from Anthem Hills Park to neighborhoods off Shadow Canyon Drive in

The Anthem East Trail runs along the McCullough Range from Anthem Hills Park to neighborhoods off Shadow Canyon Drive in Henderson. The trail affords stunning views of Las Vegas and the surrounding desert landscape. The first 0.75 mile of the trail from Anthem Hills Park is paved, but the vast majority of the trail has a rough dirt surface with some challenging ascents.