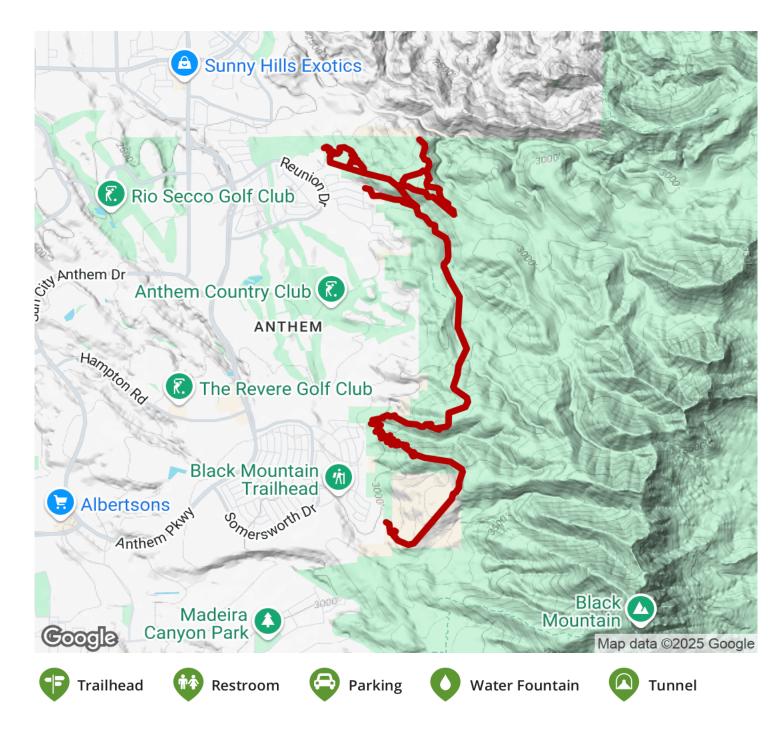

**States:** Nevada **Counties:** Clark Length: 7miles

**Trail end points:** Anthem Hills Park on McCullough Hills Pkwy. to Bensley St.

Trail surfaces: Asphalt, Dirt

Trail category: Greenway/Non-RT
Trail activities: Bike, Mountain

## Parking & Trail Access

Parking and restrooms for the Anthem East Trail are available at Anthem Hills Park (2256 N. Reunion Drive).