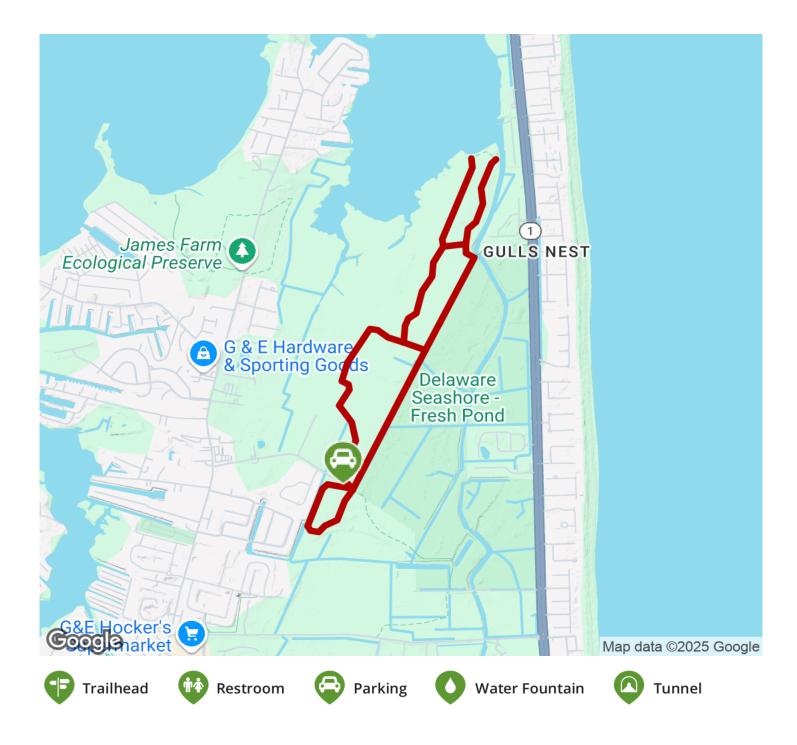

## The Prickly Pear Trail is a 3.5-mile loop in Delaware Seashore State Park's Fresh Pond area. The trail runs through young forest and

The Prickly Pear Trail is a 3.5-mile loop in Delaware Seashore State Park's Fresh Pond area. The trail runs through young forest and open meadows, with the eastern stretch featuring a crushed stone surface and the western a more challenging sand base. At the trail's northern end, trail users are treated to views of Beach Cove, an inlet of Indian River Bay.

A paved connector trail to the north provides direct access to State Route 1, while to the south the <u>Fred Hudson Road</u> <u>Trail</u> follows the road to its intersection with Cedar Neck Road in Ocean View.

## **Parking & Trail Access**

Parking for the Prickly Pear Trail is available at the trailhead on Hickman Road in Ocean View, just east of Cedar Neck Road.

TrailLink.com

TrailLink.com