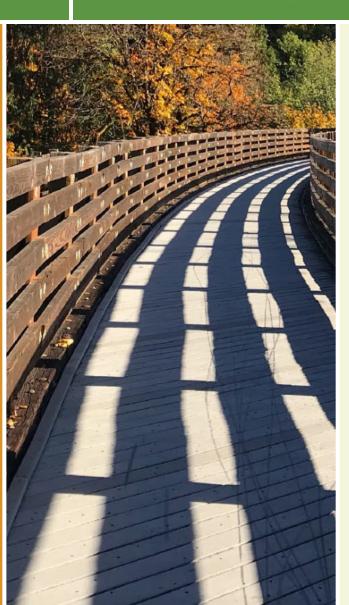

The Mary Washington Hospital Trail runs along the southeast border of the hospital center, proving a pleasant stroll or gentle bike ride for hospital visitors and patients.

States: Virginia

Counties: Fredericksburg

Length: 0.75miles

**Trail end points:** Cowan Blvd. to Mary Washington Blvd. (Fredericksburg)

Trail surfaces: Concrete

**Trail category:** Greenway/Non-RT **Trail activities:** Bike, Wheelchair

Accessible, Walking