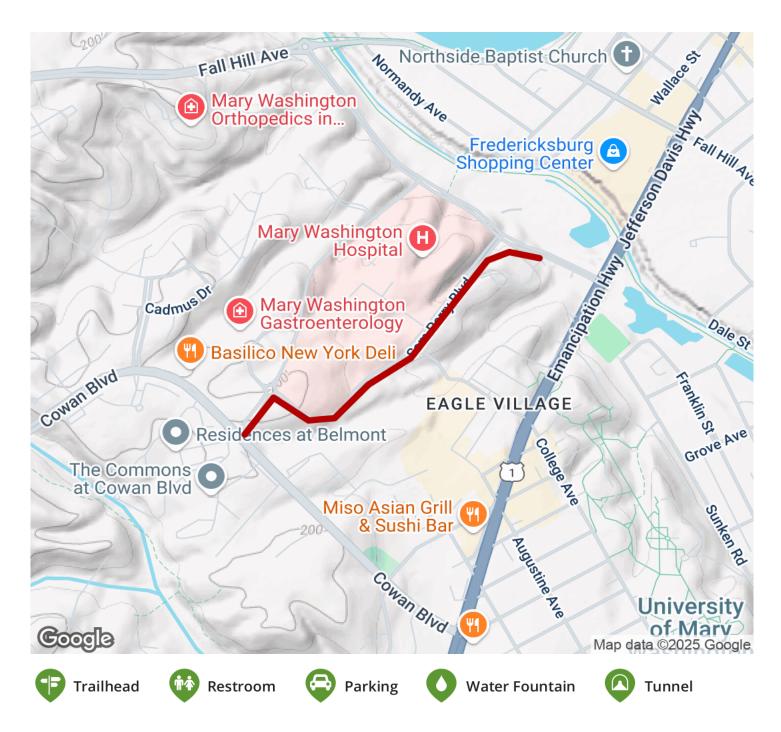

Length: 0.75miles

**Trail end points:** Cowan Blvd. to Mary Washington Blvd. (Fredericksburg)

Trail surfaces: Concrete

**Trail category:** Greenway/Non-RT **Trail activities:** Bike, Wheelchair

Accessible, Walking

## Parking & Trail Access

Park at Mary Washington Hospital, 1001 Sam Perry Boulevard, Fredericksburg, VA. Parking restrictions may apply.