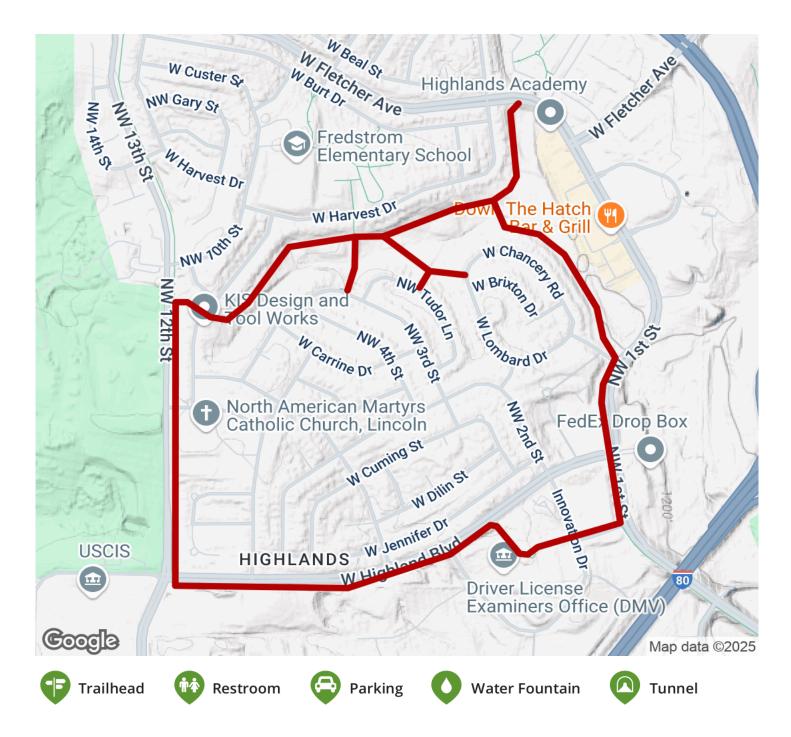

## The Highlands Trail offers a pleasant, 3-mile loop through Lincoln's Highlands neighborhood. Supporting its role as a

The Highlands Trail offers a pleasant, 3-mile loop through Lincoln's Highlands neighborhood. Supporting its role as a community connector, the trail traverses Nebraska Technology Park on its south end and, on its north end, a spur off the loop leads to Fredstrom Elementary School. The route also passes the Highlands Golf Course with its sweeping and well-maintained grounds. For longer journeys, the pathway directly connects with the <u>Superior</u> <u>Street Trail</u>.

## TrailLink.com

States: Nebraska Counties: Lancaster Length: 3miles Trail end points: W. Fletcher Ave., near NW 4th St. to W. Highland Blvd. and NW 12th St. Trail surfaces: Concrete Trail category: Greenway/Non-RT Trail activities: Bike,Inline Skating,Wheelchair Accessible,Walking

## **Parking & Trail Access**

Parking for the Highlands Trail is available at the golf course and pool off NW 12th Street near NW 10th Street and at Fredstrom Elementary School on NW 10th Street/W. Custer Street.