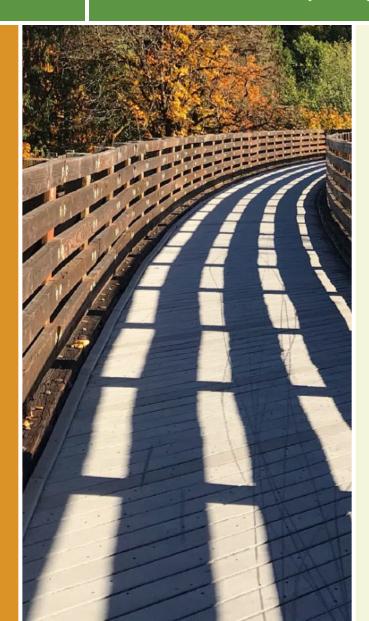

## Old Cheney Road Trail Nebraska

Immediately adjacent to its namesake, the Old Cheney Road Trail provides a straight east-west route across southern Lincoln from

Immediately adjacent to its namesake, the Old Cheney Road Trail provides a straight east-west route across southern Lincoln from 27th Street to 70th Street. Although the 3-mile paved pathway isn't much more than a widened sidewalk, it is an essential route for commuters.