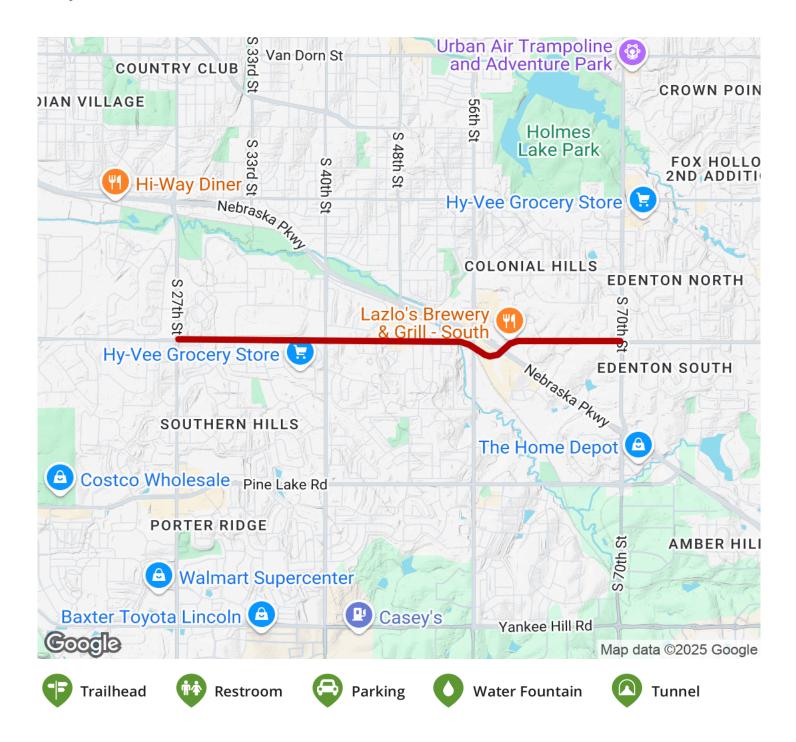

The trail provides direct access to the <u>Tierra</u> <u>Williamsburg Trail</u>, <u>70th Street Trail</u> and <u>Helen Boosalis</u> <u>Trail</u>.

TrailLink.com

States: Nebraska Counties: Lancaster Length: 3.03miles Trail end points: S. 27th St. and Old Cheney Rd. to S. 70th St. and Old Cheney Rd. Trail surfaces: Concrete Trail category: Greenway/Non-RT Trail activities: Bike,Inline

## **Parking & Trail Access**

There are no dedicated parking lots for the Old Cheney Road Trail, but street parking is generally available in the neighborhoods along Old Cheney Road.

TrailLink.com

TrailLink.com