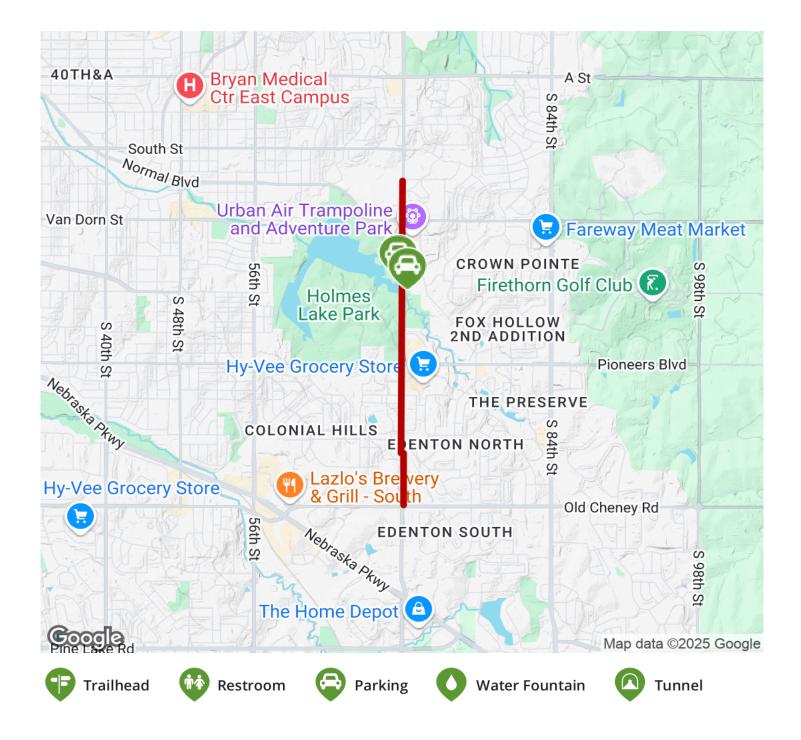

## The 70th Street Trail follows its namesake thoroughfare for just over two miles, providing a convenient, north-south route through

The 70th Street Trail follows its namesake thoroughfare for just over two miles, providing a convenient, northsouth route through residential Lincoln. Along the way, trail-goers will pass Holmes Lake Park, a popular spot for boating, fishing, and picnicking. For an extended journey, the trail provides access points to <u>Old Cheney Road Trail</u>, <u>Billy Wolff Trail</u> and Antelope Creek Trail.

## Parking & Trail Access

Parking is available near Holmes Lake Park at the intersection of S. 70th Street and Holmes South Shore Road.

States: Nebraska Counties: Lancaster Length: 2.3miles Trail end points: S. 70th St. and Old Post Pl. to S. 70th St. and Old Cheney Rd. Trail surfaces: Concrete Trail category: Greenway/Non-RT Trail activities: Bike,Inline