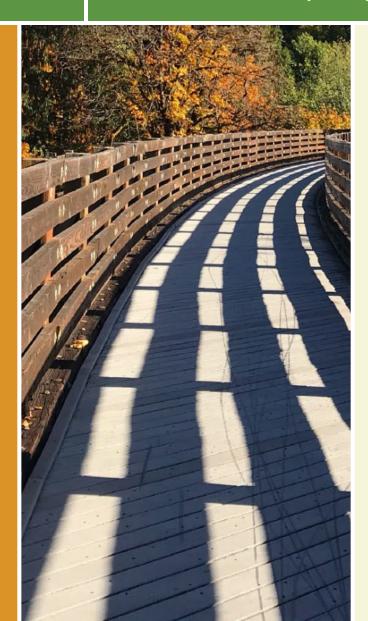

## The 70th Street Trail follows its namesake thoroughfare for just over two miles, providing a convenient, north-south route through

The 70th Street Trail follows its namesake thoroughfare for just over two miles, providing a convenient, northsouth route through residential Lincoln. Along the way, trail-goers will pass Holmes Lake Park, a popular spot for boating, fishing, and picnicking. For an extended journey, the trail provides access points to <u>Old Cheney Road Trail</u>, <u>Billy Wolff Trail</u> and Antelope Creek Trail.