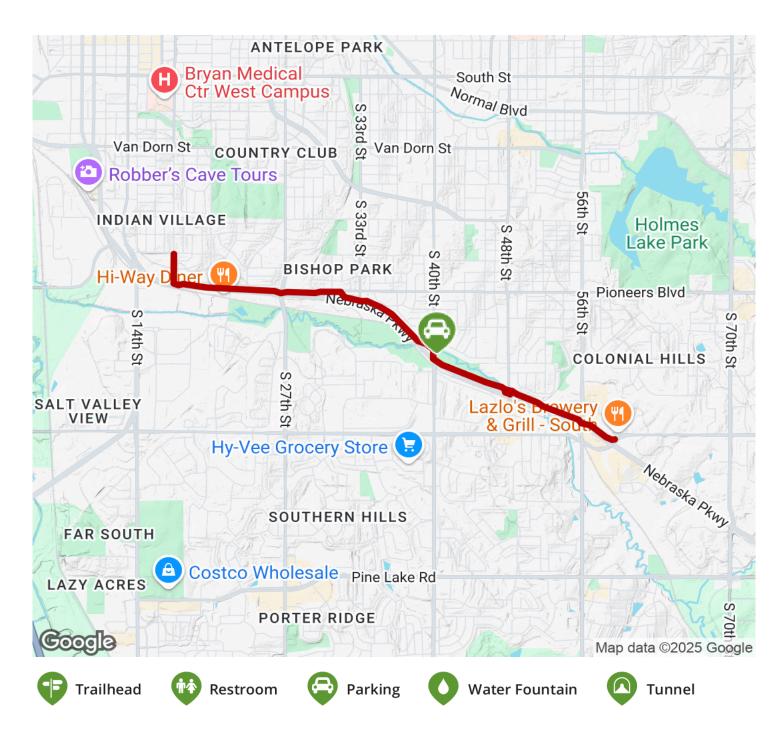

## The Helen Boosalis Trail runs for nearly 4 miles across the city from the Indian Village neighborhood to the Edgewood Shopping

as president of the League of Women Voters and as a city council member for 16 years. She broke barriers again in 1986 as the Democratic matchup against Republican Kay Orr for the Nebraska governorship—the first time in U.S. history when the two major party candidates for governor were women. Though she lost the race, she continued in leadership roles at a diverse range of state and national organizations for the rest of her career.

The Helen Boosalis Trail runs for nearly 4 miles across the city from the Indian Village neighborhood to the Edgewood Shopping Center. The urban pathway connects several residential neighborhoods and retail properties on a separated trail along busy State Route 2.

**States:** Nebraska **Counties:** Lancaster Length: 3.9miles

Trail end points: S. 17th St. and Burnham St. to

State Route 2 and Old Cheney Rd.

Trail surfaces: Concrete

Trail category: Greenway/Non-RT

Trail activities: Bike, Inline

## Parking & Trail Access

Parking for the Helen Boosalis Trail is available at the Alamo Shopping Center at the intersection of S. 56th Street and State Route 2 (Nebraska Highway), as well as at 40th and Highway 2 Park near the trail's midpoint.