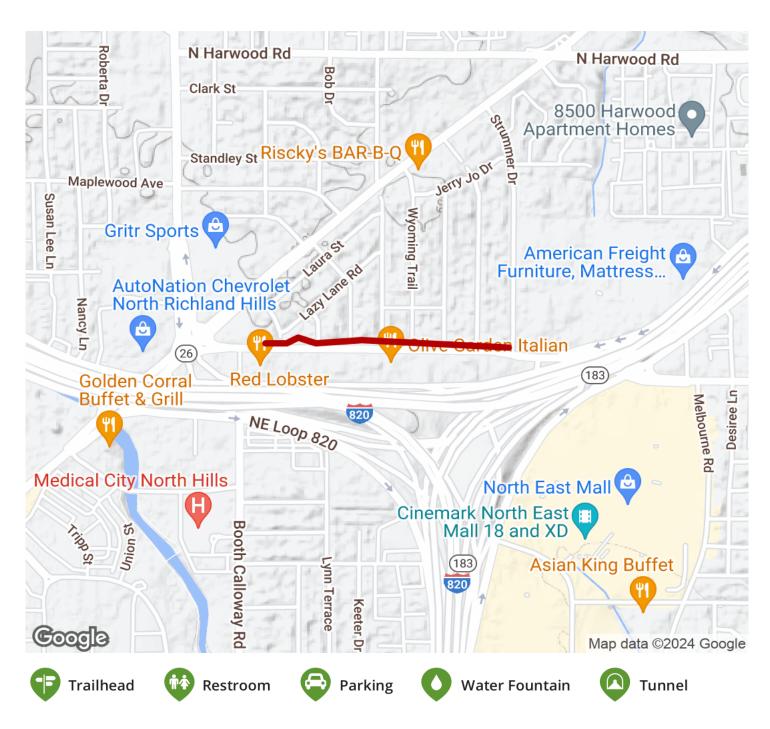

ink Unlimited 🔯



Guides 🕫 🤝 😲









Bedford-**Euless Road** Greenway Texas



The Bedford-Euless Road Greenway is a short, half-mile trail featuring two unique sculptures: a stained glass tower called



The Bedford-Euless Road Greenway is a short, half-mile trail featuring two unique sculptures: a stained glass tower called "America's Fascination with Technology" by Glenn Nerwin and a metalwork by Andrew L. Arvanetes called "The Ark."





States: Texas

**Counties:** Tarrant Length: 0.5miles

Trail end points: Ash St., North Richland Hills

to Strummer Dr., North Richland Hills

Trail surfaces: Concrete

Trail category: Greenway/Non-RT

Trail activities: Bike, Inline

Skating, Wheelchair Accessible, Walking

## Parking & Trail Access





## **Bedford-Euless Road Greenway**

Texas