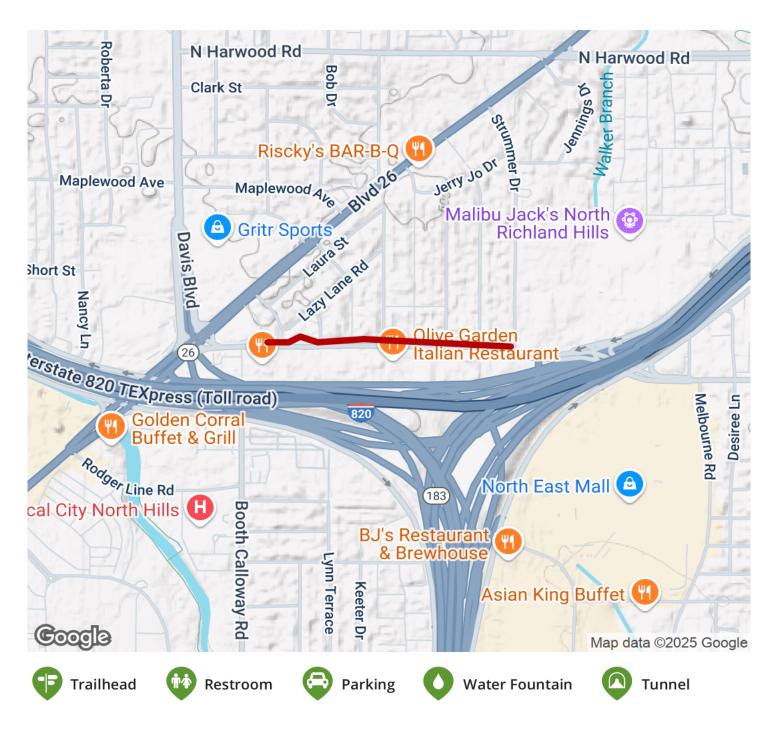

ink Unlimited 🔯



Guides 🕫 🤝 😲









Bedford-**Euless Road** Greenway Texas



The Bedford-Euless Road Greenway is a short, half-mile trail featuring two unique sculptures: a stained glass tower called



The Bedford-Euless Road Greenway is a short, half-mile trail featuring two unique sculptures: a stained glass tower called "America's Fascination with Technology" by Glenn Nerwin and a metalwork by Andrew L. Arvanetes called "The Ark."





States: Texas

**Counties:** Tarrant Length: 0.5miles

Trail end points: Ash St., North Richland Hills

to Strummer Dr., North Richland Hills

Trail surfaces: Concrete

Trail category: Greenway/Non-RT

Trail activities: Bike, Inline

Skating, Wheelchair Accessible, Walking

## Parking & Trail Access





## **Bedford-Euless Road Greenway**

Texas