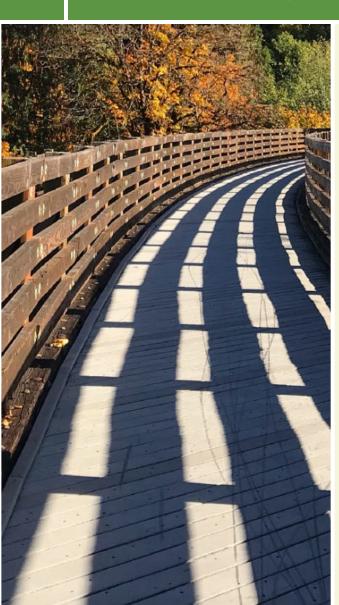

## TrailLink Unlimited 🔯

Guides 🕫 🤝 😲

Bedford-**Euless Road** Greenway Texas

The Bedford-Euless Road Greenway is a short, half-mile trail featuring two unique sculptures: a stained glass tower called

The Bedford-Euless Road Greenway is a short, half-mile trail featuring two unique sculptures: a stained glass tower called "America's Fascination with Technology" by Glenn Nerwin and a metalwork by Andrew L. Arvanetes called "The Ark."