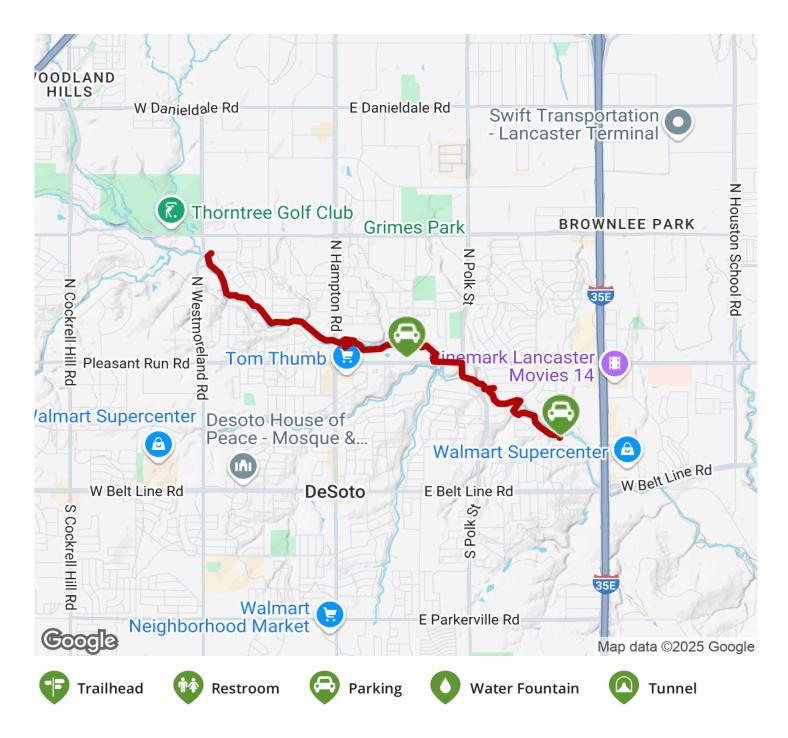

## **Parking & Trail Access**

Parking is available on the trail's eastern end at Murphy Hills Park.

States: Texas Counties: Dallas Length: 3.6miles Trail end points: Mirkes Parkway, DeSoto to Alpine Dr., DeSoto Trail surfaces: Concrete Trail category: Greenway/Non-RT Trail activities: Bike,Inline Skating,Wheelchair Accessible,Walking