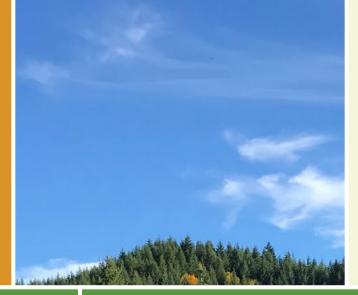

## The tree-lined Roy Orr Trail meanders through the heart of DeSoto, one of the oldest settlements in North Texas. Mid-way along the

The tree-lined Roy Orr Trail meanders through the heart of DeSoto, one of the oldest settlements in North Texas. Mid-way along the trail is the DeSoto Town Center, an urban village offering hip restaurants, stores, and entertainment venues.