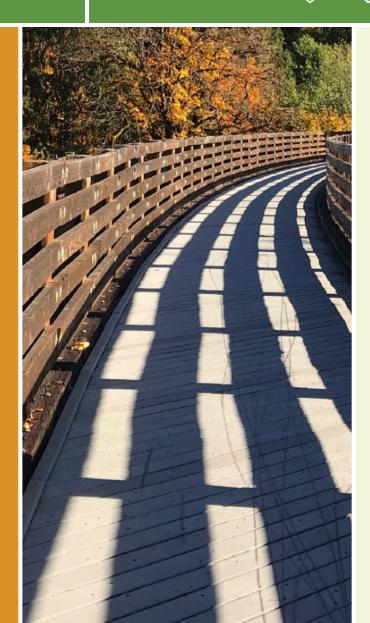

## The tree-lined Roy Orr Trail meanders through the heart of DeSoto, one of the oldest settlements in North Texas. Mid-way along the

The tree-lined Roy Orr Trail meanders through the heart of DeSoto, one of the oldest settlements in North Texas. Mid-way along the trail is the DeSoto Town Center, an urban village offering hip restaurants, stores, and entertainment venues.