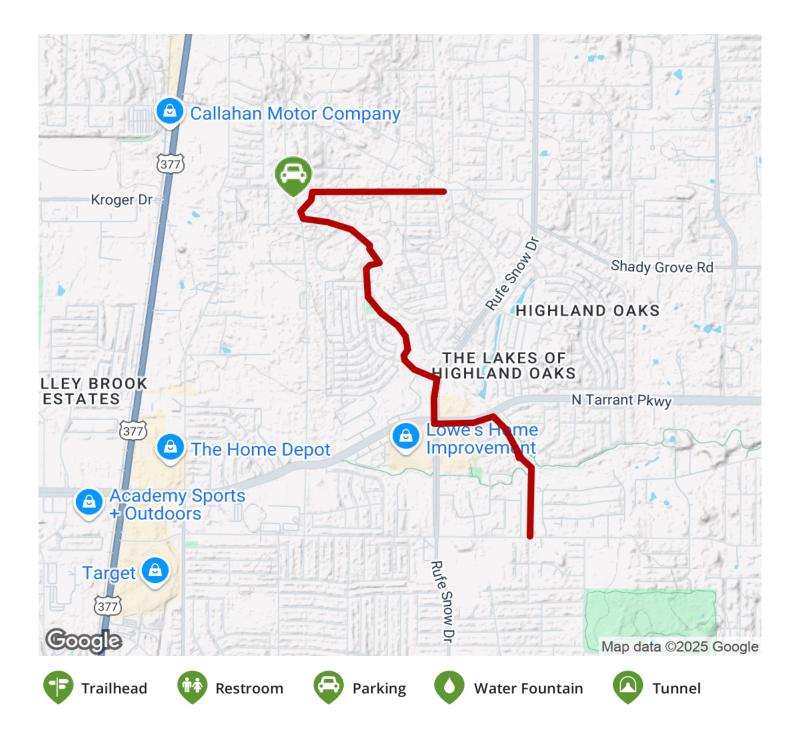

## **Parking & Trail Access**

A parking lot is available at the northern end of the trail, off Willis Lane.

States: TexasCounties: TarrantLength: 2.5milesTrail end points: Rapp Rd. to Bursey Rd.Trail surfaces: ConcreteTrail category: Greenway/Non-RTTrail activities: Bike,InlineSkating,Wheelchair Accessible,Walking