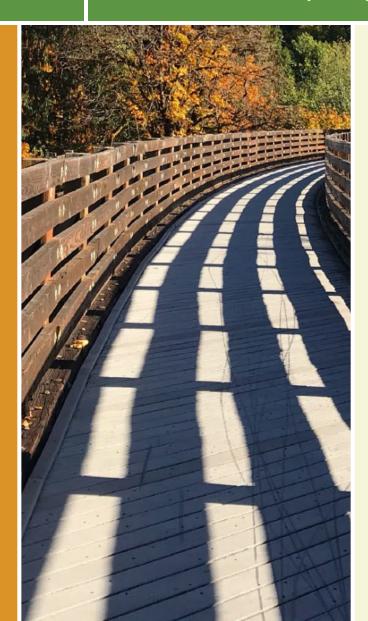

## The Fall Creek Trail provides a short, east-west route across southern Keller, a growing city in the Dallas/Fort Worth area. The

The Fall Creek Trail provides a short, east-west route across southern Keller, a growing city in the Dallas/Fort Worth area. The trail begins at Tarrant Parkway and travels east through residential areas to Rufe Snow Drive. Trail-goers should use caution when crossing this intersection. Soon after, the trail connects with the path along <u>Little Bear Creek</u>, if you wish to head north or south. This portion of the trails provides lovely views in a natural, tree-lined setting.