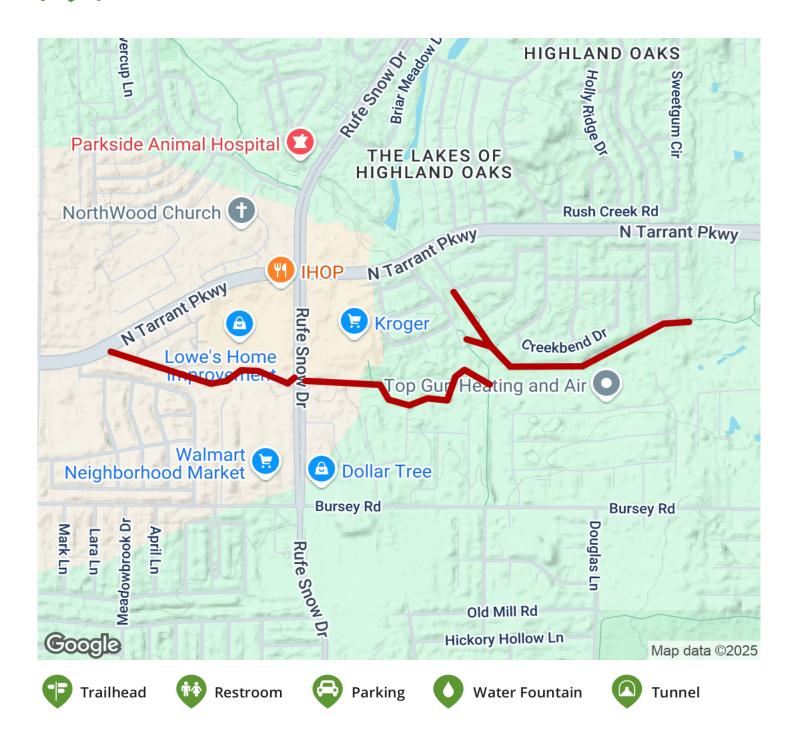

## The Fall Creek Trail provides a short, east-west route across southern Keller, a growing city in the Dallas/Fort Worth area. The

The Fall Creek Trail provides a short, east-west route across southern Keller, a growing city in the Dallas/Fort Worth area. The trail begins at Tarrant Parkway and travels east through residential areas to Rufe Snow Drive. Trail-goers should use caution when crossing this intersection. Soon after, the trail connects with the path along <u>Little Bear Creek</u>, if you wish to head north or south. This portion of the trails provides lovely views in a natural, tree-lined setting.

## Parking & Trail Access

Large parking lots can be found off Rufe Snow Drive.

States: Texas Counties: Tarrant Length: 1.1miles Trail end points: Tarrant Parkway to Creekridge Dr. Trail surfaces: Concrete Trail category: Greenway/Non-RT Trail activities: Bike,Inline Skating,Wheelchair Accessible,Walking