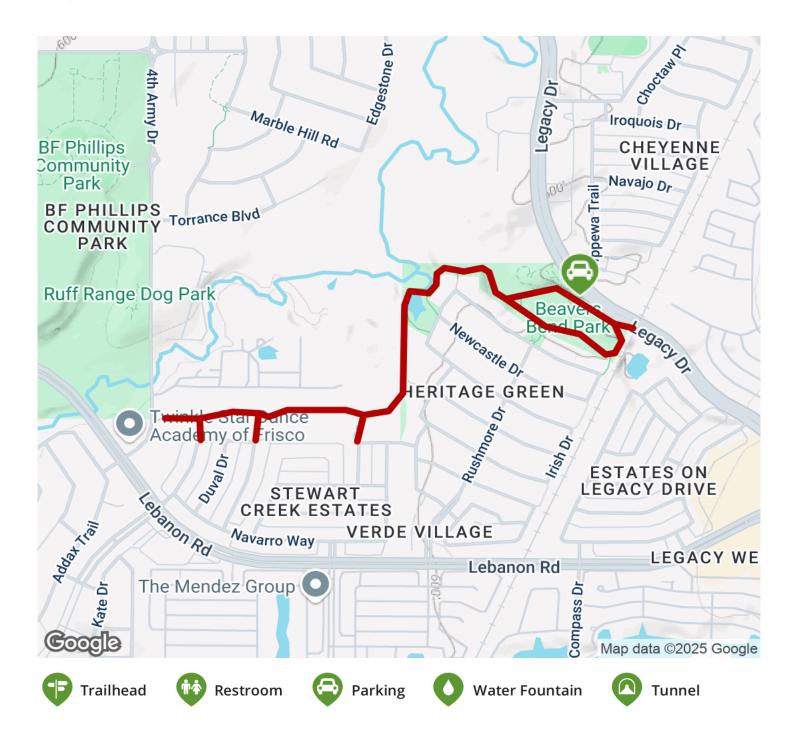

**Beaver Bend Trail** *Texas* 

The Beaver Bend Trail begins in the southwestern corner of Frisco, off 4th Army Memorial Road, and provides easy access to the

The Beaver Bend Trail begins in the southwestern corner of Frisco, off 4th Army Memorial Road, and provides easy access to the Stewart Creek Estates and Heritage Green neighborhoods as it travels east to Legacy Drive. At this end of the trail, you'll find Beavers Bend Park, which offers a playground and picnic area.

## **Parking & Trail Access**

A parking lot can be found adjacent to Beavers Bend Park (5011 Legacy Drive).

States: Texas Counties: Denton Length: 1.1miles Trail end points: 4th Army Memorial Rd., Frisco to Legacy Dr., Frisco Trail surfaces: Concrete Trail category: Greenway/Non-RT Trail activities: Bike,Inline Skating,Wheelchair Accessible,Walking