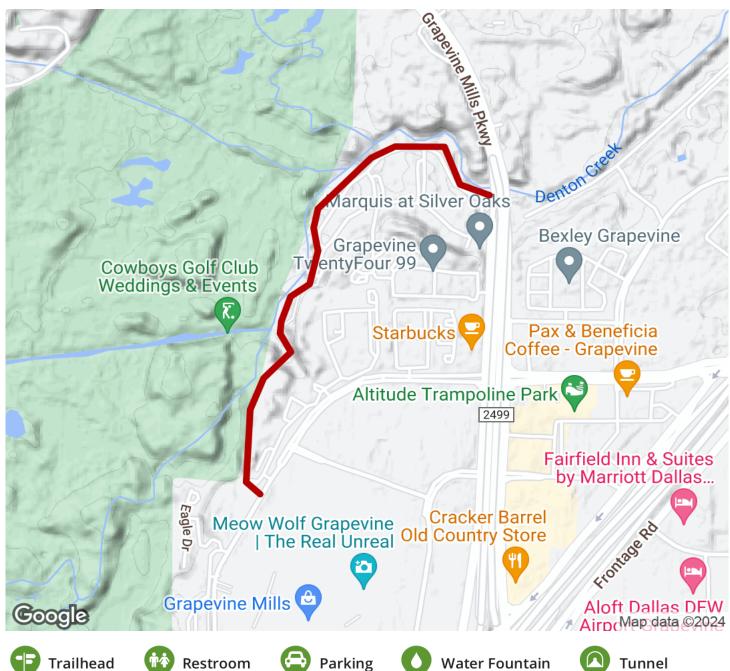

## Parking & Trail Access

Plentiful parking can be found at the Grapevine Mills Mall (3000 Grapevine Mills Parkway) at trail's southern tip.

Restroom

**Parking** 

**Water Fountain** 

**Tunnel** 