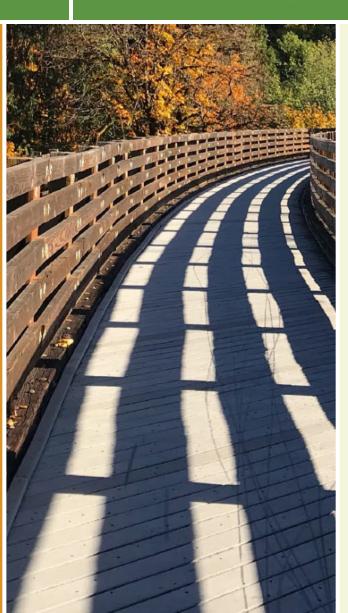

## TrailLink Unlimited 🔯

Guides 🕫 🤝 😲

Mills Run Trail Texas

Mills Run Trail provides a short, easy and well-shaded route with glimpses of the creek on one side and neighborhood views on the

Mills Run Trail provides a short, easy and well-shaded route with glimpses of the creek on one side and neighborhood views on the other. It skirts the Grapevine Golf Course and ends at the Grapevine Mills Mall, a sprawling shopping, restaurant and entertainment complex with more than 180 stores, a LegoLand Discovery Center and a two-story sea life aquarium with a walk-through underwater tunnel.