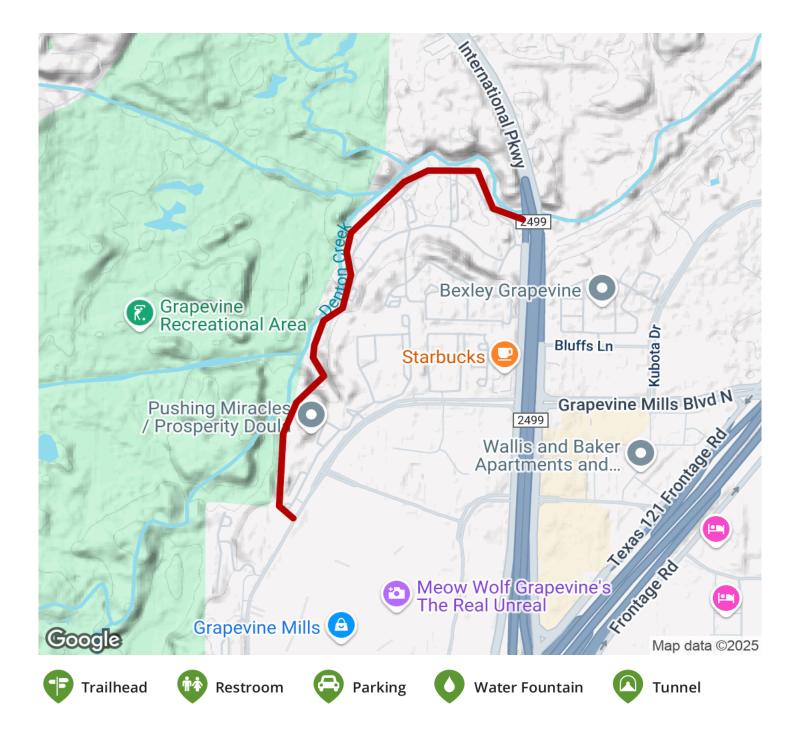

## **Parking & Trail Access**

Plentiful parking can be found at the Grapevine Mills Mall (3000 Grapevine Mills Parkway) at trail's southern tip.

States: Texas Counties: Tarrant Length: 1.1miles Trail end points: Grapevine Mills Rd., Grapevine to International Pkwy., Grapevine Trail surfaces: Concrete Trail category: Greenway/Non-RT Trail activities: Bike,Inline Skating,Wheelchair Accessible,Walking