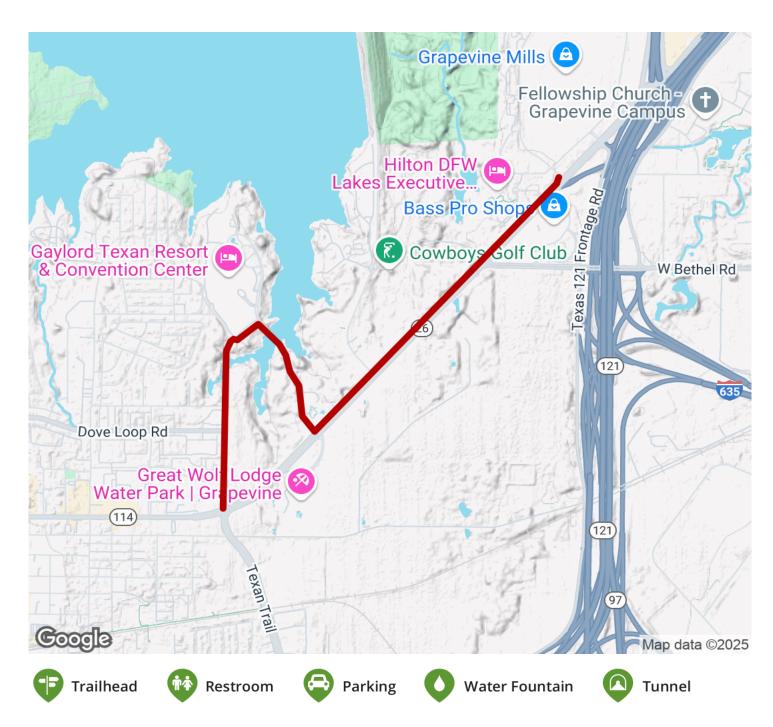

States: Texas

**Counties:** Tarrant Length: 1.2miles

Trail end points: Route 26, Grapevine to

Trail surfaces: Concrete

Trail category: Greenway/Non-RT

Trail activities: Bike, Inline

Skating, Wheelchair Accessible, Walking

## Parking & Trail Access

Paid parking is available at the Gaylord Texan Hotel and Convention Center (1501 Gaylord Trail) at the trail's midpoint.