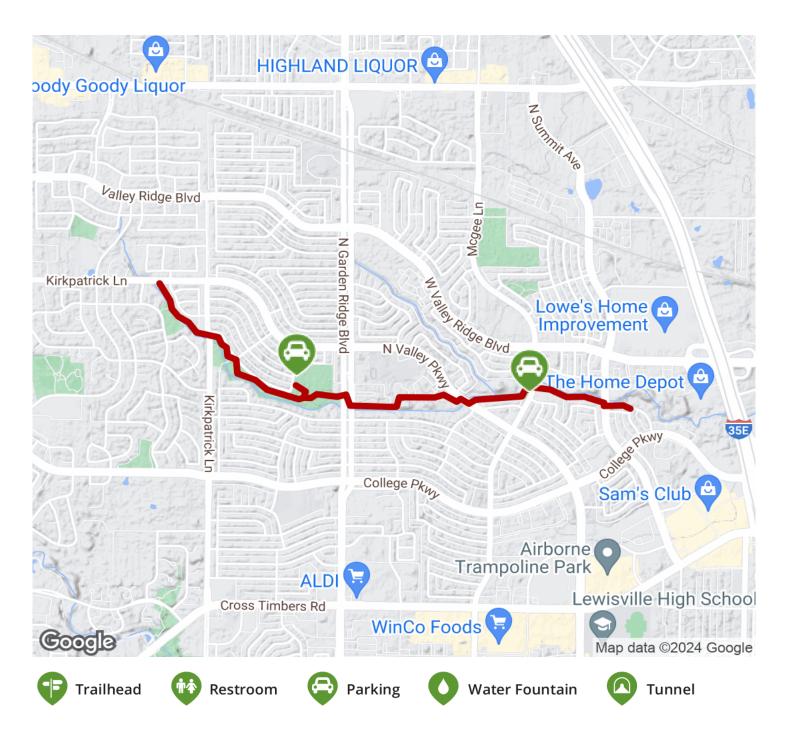

States: Texas
Counties: Denton
Length: 2.1miles

**Trail end points:** Kirkpatrick Ln. (Flower

Trail surfaces: Concrete

Trail category: Greenway/Non-RT

Mound) to Pinnacle Cr. (Lewisville)

Trail activities: Bike, Inline

## Parking & Trail Access

Park at Woods Park at the end of Arbour Way or off Old Orchard Lane near Summit Run.