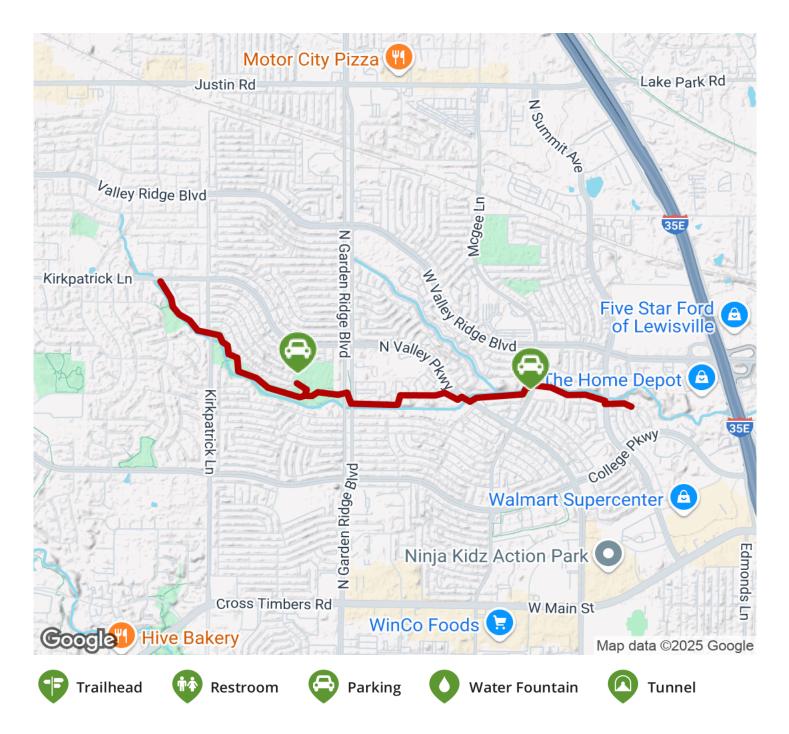

## **Parking & Trail Access**

Park at Woods Park at the end of Arbour Way or off Old Orchard Lane near Summit Run.

States: Texas Counties: Denton Length: 2.1miles Trail end points: Kirkpatrick Ln. (Flower Mound) to Pinnacle Cr. (Lewisville) Trail surfaces: Concrete Trail category: Greenway/Non-RT Trail activities: Bike,Inline Skating,Wheelchair Accessible,Walking