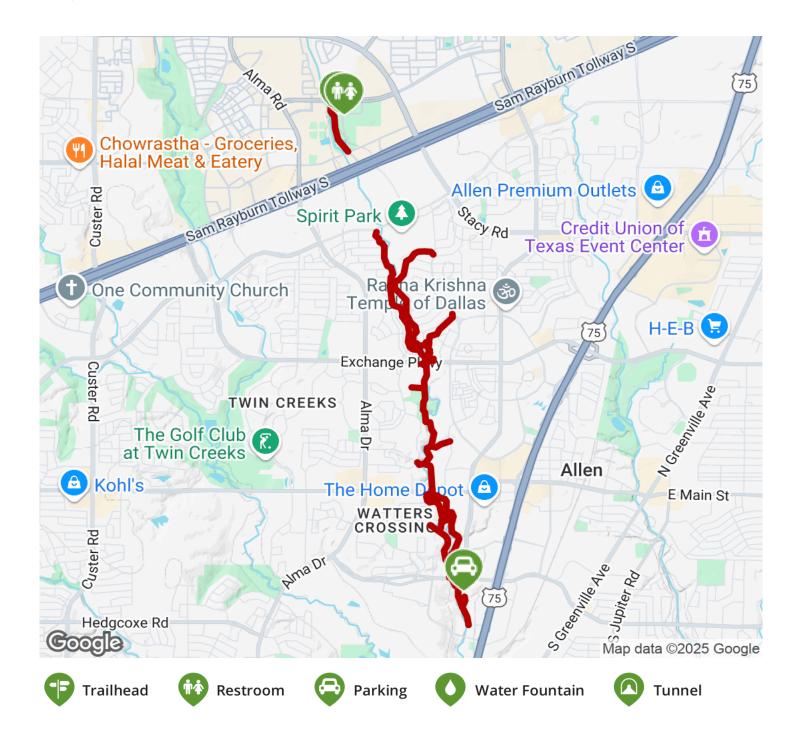

# Parking & Trail Access

Parking is available at the trail's southern end at Watters Creek at Montgomery Farm, a shopping and dining complex between Bethany Drive and US 75.

States: Texas Counties: Collin Length: 7.1miles Trail end points: Watters Creek at Montgomery Farm to Collin Mckinney Parkway Trail surfaces: Concrete Trail category: Greenway/Non-RT Trail activities: Bike,Inline Skating,Wheelchair Accessible,Walking