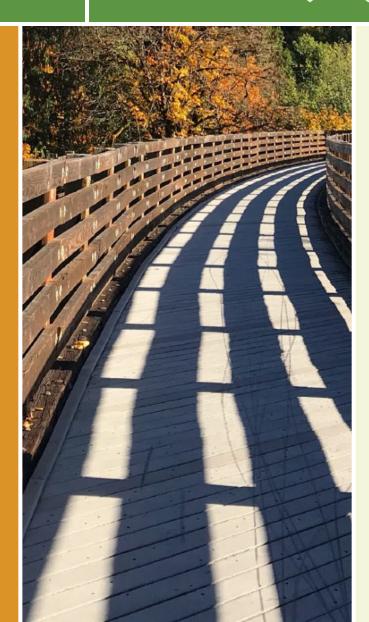

### The Watters Branch Trail travels through upscale neighborhoods and wooded riparian areas. The main segment It begins at

The Watters Branch Trail travels through upscale neighborhoods and wooded riparian areas. The main segment It begins at Ridgewood Drive near a parcel of undeveloped parkland, and travels south more than 4 miles to Watters Creek at Montgomery Farm. The sprawling 52-acre mixed-use complex offers a variety of shopping and dining options. Another segment exists north of the Sam Rayburn Tollway. It runs from Henneman Way north through the McKinney Soccer Complex at Craig Ranch.