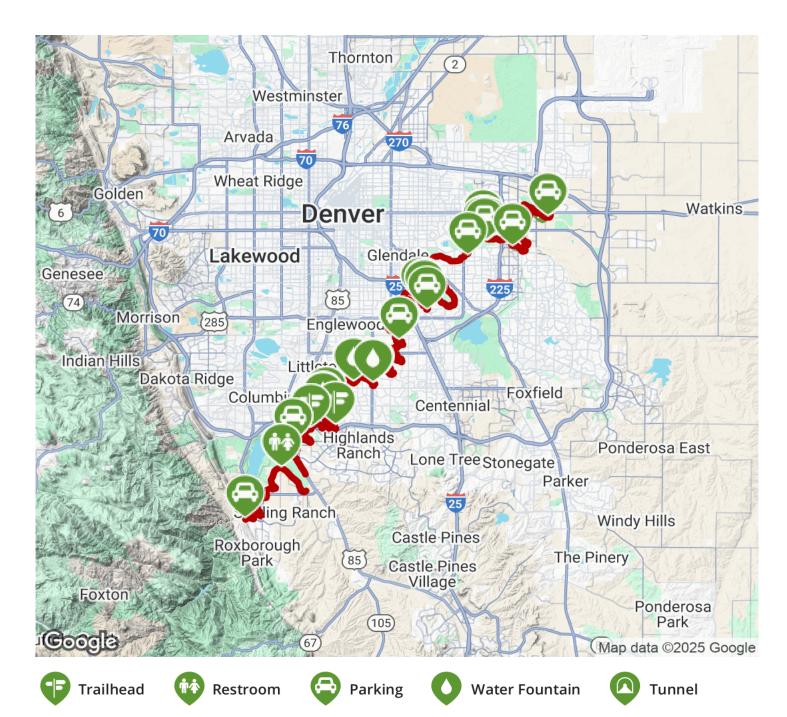

### Parking & Trail Access

The High Line Canal Trail runs between E 14th Dr (Aurora) and Waterton Rd (Littleton), both of which offer parking.

Parking is also available at:

- Roxborough Park Road Trailhead, 11498 N Roxborough Park Rd (Littleton)
- Milliken Park Trail Access, 6445 S Clarkson St (Centennial)
- Magna Carta Park, 3400 S Colorado Blvd (Denver)

There are numerous parking options along the route, visit the <u>TrailLink map</u> for all parking options and detailed directions.