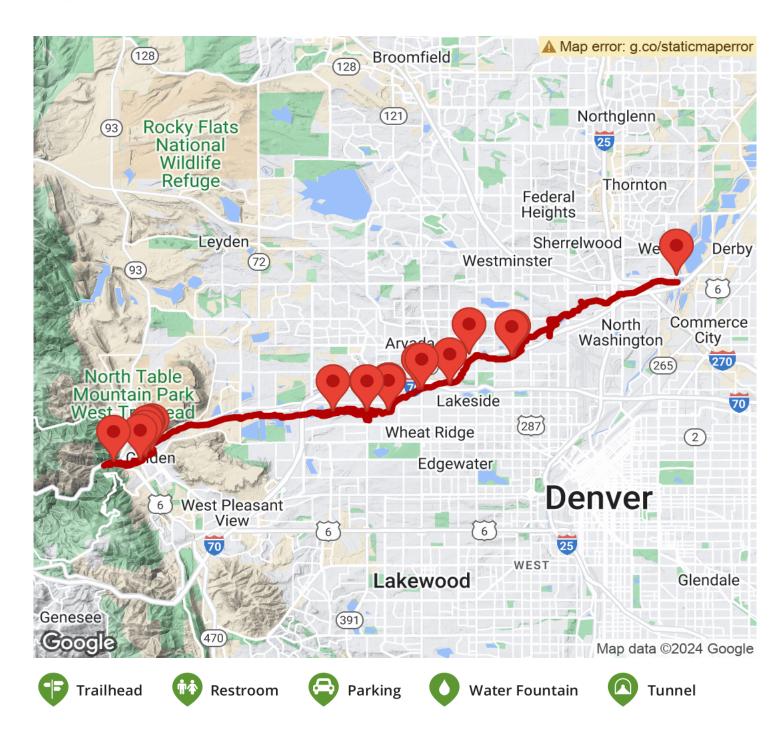

## Parking & Trail Access

A parking lot can be found off Clear Creek Canyon Road on the trail's western end. In Golden, parking is available in Parfet Park (along Jackson Street) and Vanover Park (along Water Street).

Mid-way along the trail, parking is available at Prospect Park, Anderson Park and Creekside Park in Wheat Ridge.