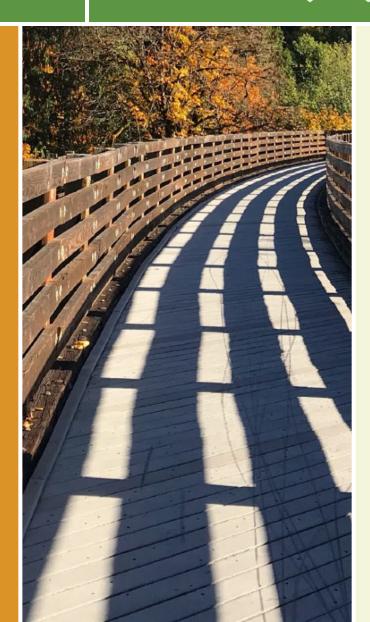

## The 6th Avenue Trail provides expansive views of the Rocky Mountain foothills as it follows its namesake thoroughfare (also

The 6th Avenue Trail provides expansive views of the Rocky Mountain foothills as it follows its namesake thoroughfare (also known as US 6) from the Colorado School of Mines in downtown Golden to Colfax Avenue. Mid-way along the route, trail-goers will pass Jefferson County's spectacular government building with its 125foot glass-enclosed dome.