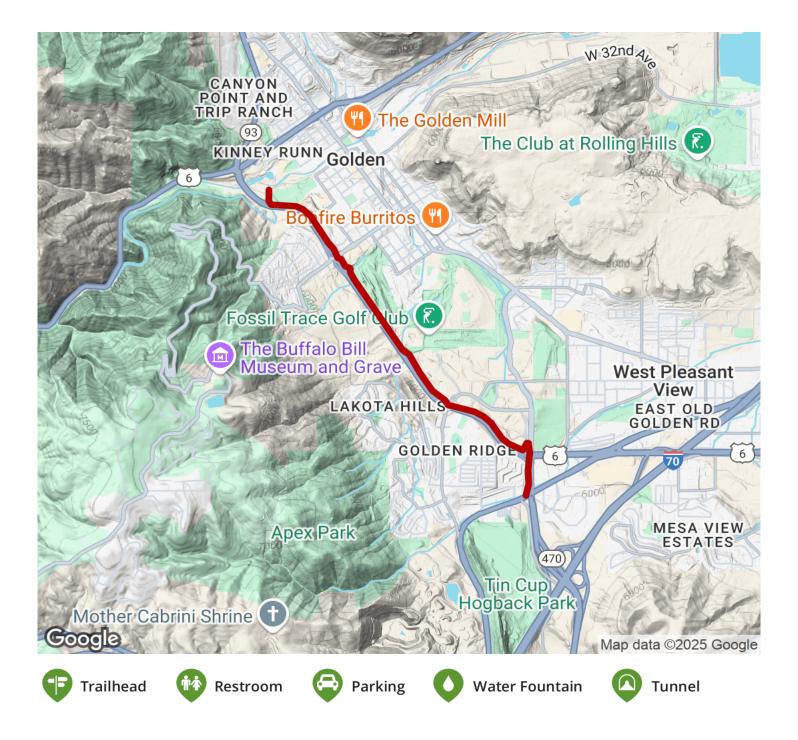

## Parking & Trail Access

Parking is available on the Colorado School of Mines campus near the athletic fields and just north of 19th Street.

States: Colorado Counties: Jefferson Length: 3.5miles Trail end points: Clear Creek Trail at Colorado School of Mines athletic fields to W. Colfax Ave./US 40 and SR 470 Trail surfaces: Concrete Trail category: Greenway/Non-RT Trail activities: Bike,Inline Skating,Wheelchair Accessible,Walking