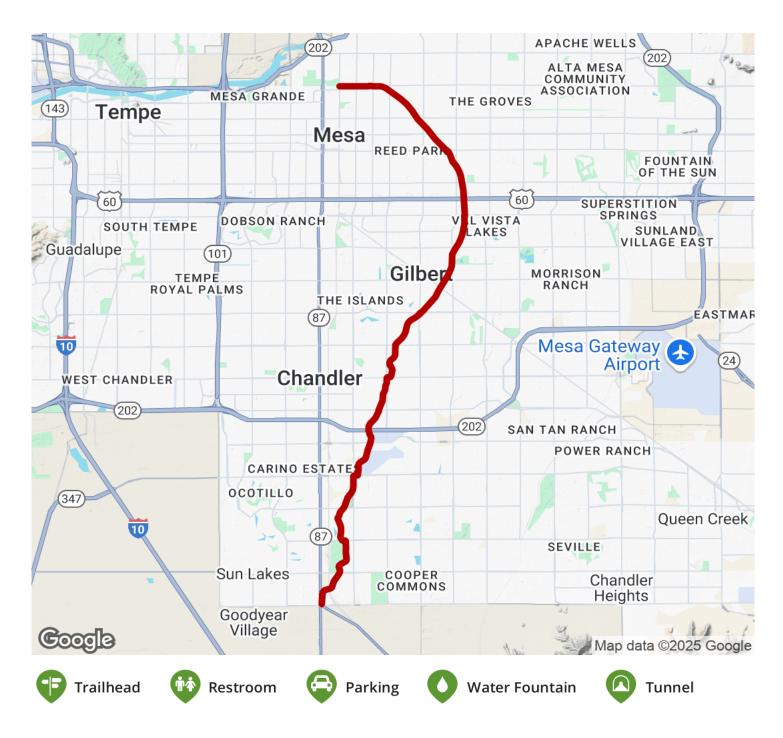

**States:** Arizona **Counties:** Maricopa Length: 18.9miles

Trail end points: Southern Canal Path (Mesa)

to Hunt Hwy. (Chandler)

Trail surfaces: Concrete, Gravel

Trail category: Canal

**Trail activities:** Bike,Inline Skating,Fishing,Wheelchair

### Parking & Trail Access

The Consolidated Canal Path runs between Southern Canal Path (Mesa) and Hunt Hwy. (Chandler).

Parking is available at:

- Paseo Vista Recreation Area, 3850 S. McQueen Rd. (Chandler)
- Tibshraeny Family Park, 270 N. Cottonwood St. (Chandler)
- · Harmony Park, 1434 S. 32nd St. (Mesa)

Please see <u>TrailLink Map</u> for all parking options and detailed directions.