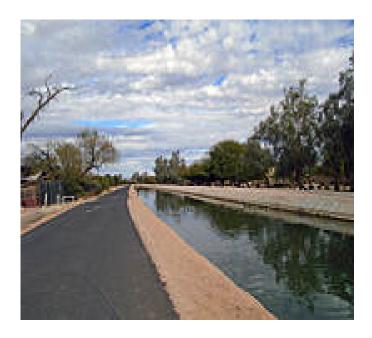

## The Consolidated Canal Path runs north-south along the entire length of the Consolidated Canal, an 18-mile-long waterway dating

Waterfowl and fish can be spotted in the canal, and fishing is permitted. One highlight along the route is the Paseo Vista Recreation Area in Chandler, a 64-acre park atop a former landfill that offers a large archery facility, playground, and disc golf.

The Consolidated Canal Path runs north-south along the entire length of the Consolidated Canal, an 18-mile-long waterway dating back to 1891. The route consists of both a paved path and a gravel-surfaced trail—more popular with horseback riders and joggers—on opposite sides of the canal for all but two short stretches: only a gravel path is available between Warner Road and Lindsay Road in Gilbert and from Riggs Road to Hunt Highway in Chandler.