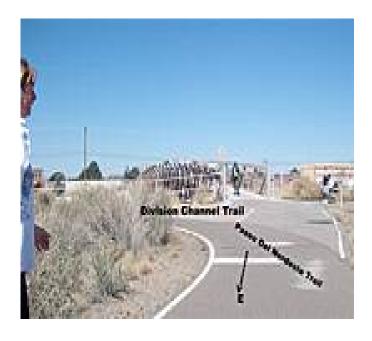

The Paseo del Nordeste Recreation Trail traverses the city's northeastern neighborhoods along the Hahn Arroyo. It begins at a junction with the North Diversion Channel Trail and travels east towards the mountains. Mid-trail, the path runs through Montgomery Park, which features a playground and pool.

## Parking & Trail Access