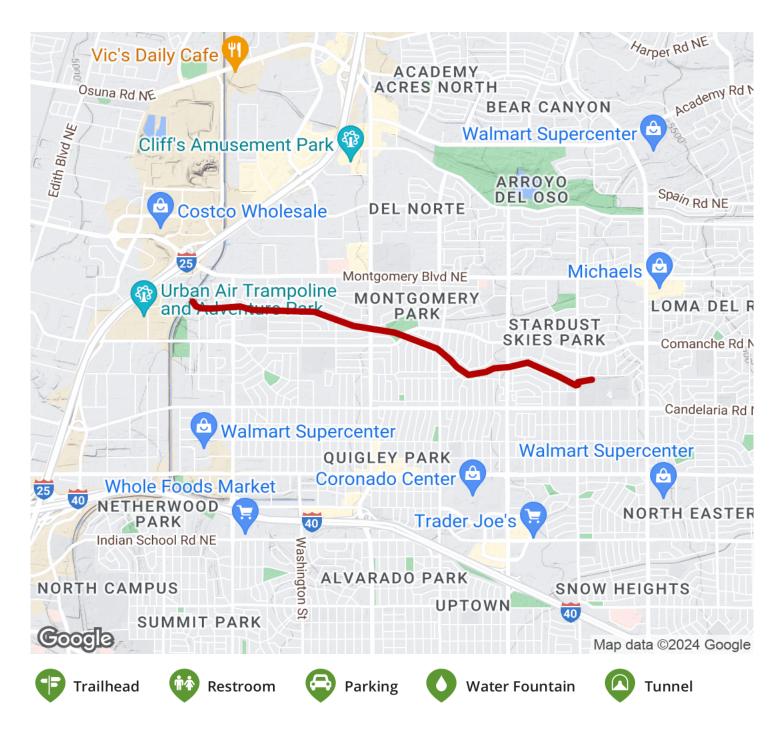

The Paseo del Nordeste Recreation Trail traverses the city's northeastern neighborhoods along the Hahn Arroyo. It begins at a junction with the North Diversion Channel Trail and travels east towards the mountains. Mid-trail, the path runs through Montgomery Park, which features a playground and pool.

**States:** New Mexico **Counties:** Bernalillo Length: 3.1miles

Trail end points: North Diversion Channel

Trail to Pennsylvania St.

Trail surfaces: Asphalt, Concrete
Trail category: Greenway/Non-RT

Trail activities: Bike,Inline Skating,Walking

## Parking & Trail Access