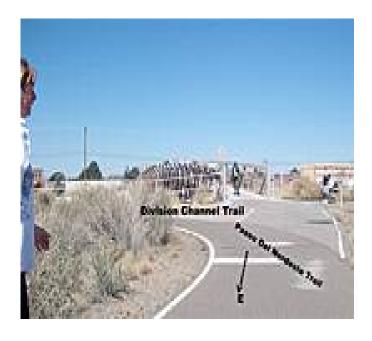

The Paseo del Nordeste Recreation Trail traverses the city's northeastern neighborhoods along the Hahn Arroyo. It begins at a junction with the North Diversion Channel Trail and travels east towards the mountains. Mid-trail, the path runs through Montgomery Park, which features a playground and pool.