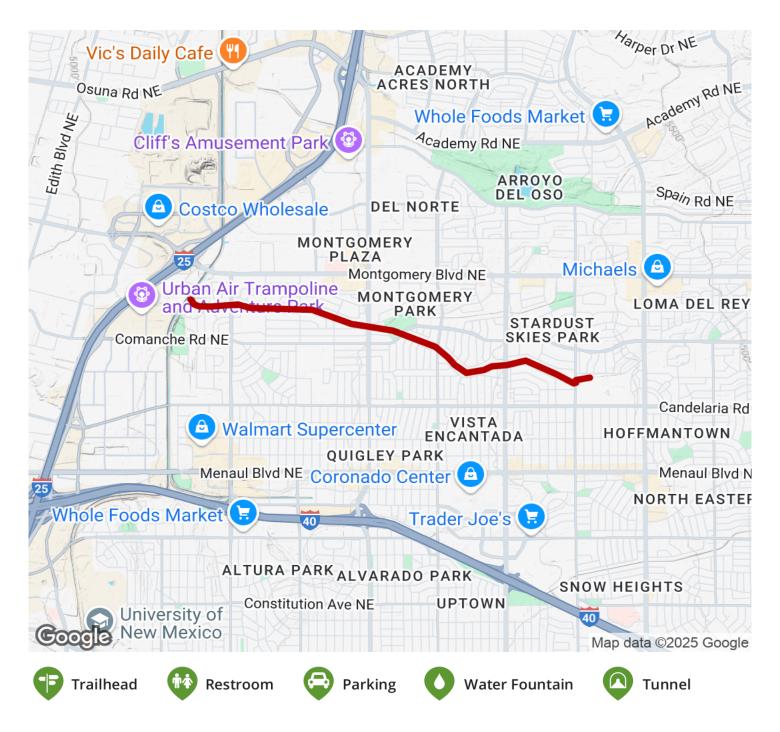

The Paseo del Nordeste Recreation Trail traverses the city's northeastern neighborhoods along the Hahn Arroyo. It begins at a junction with the North Diversion Channel Trail and travels east towards the mountains. Mid-trail, the path runs through Montgomery Park, which features a playground and pool.

**States:** New Mexico **Counties:** Bernalillo Length: 3.1miles

Trail end points: North Diversion Channel

Trail to Pennsylvania St.

Trail surfaces: Asphalt, Concrete
Trail category: Greenway/Non-RT

Trail activities: Bike,Inline Skating,Walking

## Parking & Trail Access