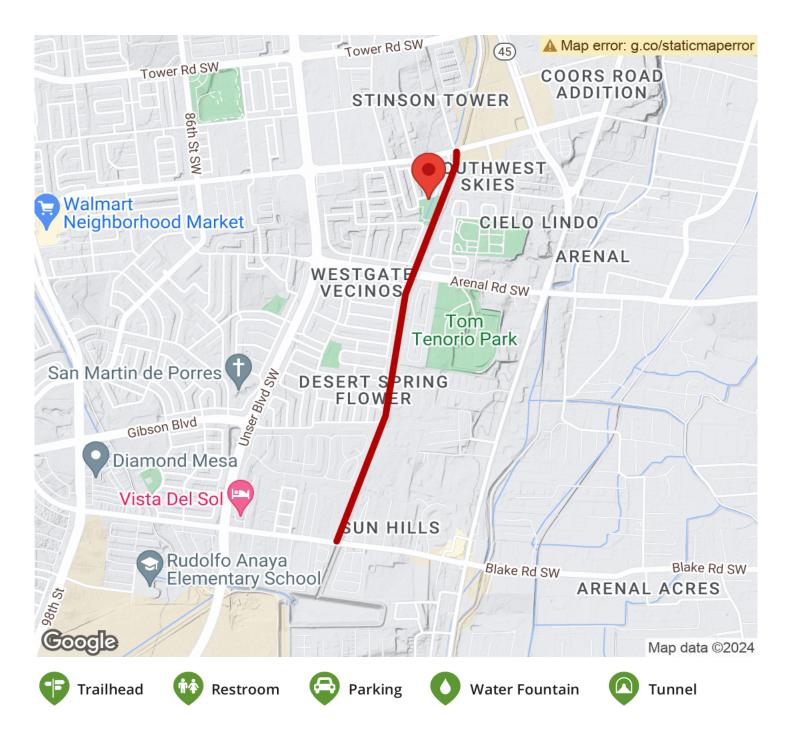

**States:** New Mexico **Counties:** Bernalillo

Length: 1.5miles

Trail end points: Blake Rd. SW, Albuquerque

to Sage Rd. SW, Albuquerque **Trail surfaces:** Asphalt

Trail category: Greenway/Non-RT

Trail activities: Bike, Inline Skating, Walking

## Parking & Trail Access