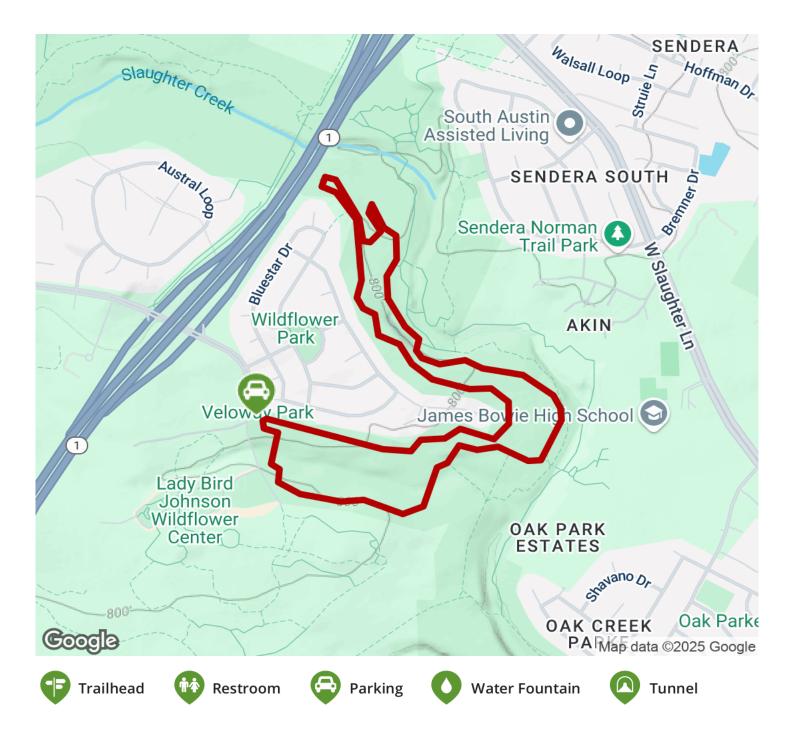

## The Veloway Trail is a 3.1-mile, 23-foot-wide loop trail, paved, through a quiet and secluded area of the Circle C Ranch

The Veloway Trail is a 3.1-mile, 23-foot-wide loop trail, paved, through a quiet and secluded area of the Circle C Ranch Metropolitan Park on the outskirts of Austin. The trail offers a mix of terrain, including hills, flats, curves and long straight-aways. The Veloway is designed for cyclists and inline skaters only; foot traffic is not permitted. Trail users must go in a clockwise direction. There are covered benches and bicycle racks, as well as portable toilettes. You'll find the Ladybird Johnson Wildflower Center across the street from the park.

## **Parking & Trail Access**

Take the Mopac Expressway south and turn left on La Crosse Avenue; after a short distance, turn left into the gravel parking lot.

TrailLink.com