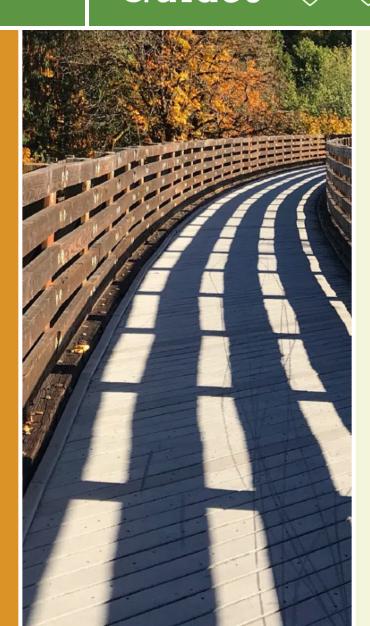

## The Veloway Trail is a 3.1-mile, 23-foot-wide loop trail, paved, through a quiet and secluded area of the Circle C Ranch

The Veloway Trail is a 3.1-mile, 23-foot-wide loop trail, paved, through a quiet and secluded area of the Circle C Ranch Metropolitan Park on the outskirts of Austin. The trail offers a mix of terrain, including hills, flats, curves and long straight-aways. The Veloway is designed for cyclists and inline skaters only; foot traffic is not permitted. Trail users must go in a clockwise direction. There are covered benches and bicycle racks, as well as portable toilettes. You'll find the Ladybird Johnson Wildflower Center across the street from the park.