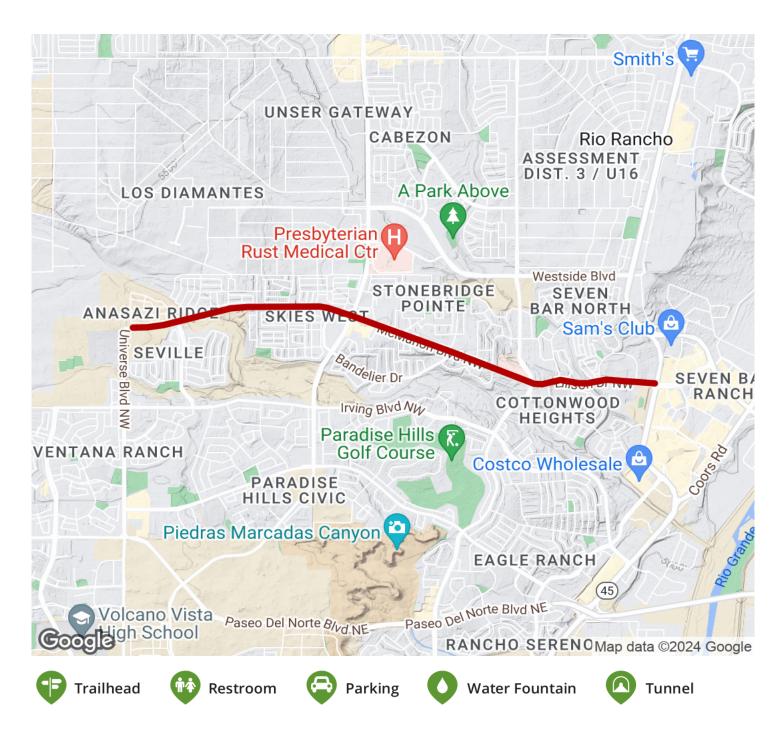

## McMahon **Boulevard** Trail

New Mexico

The McMahon Boulevard Trail begins in the northwestern corner of Albuquerque, on the edge of the vast mesa that borders the city. It

The McMahon Boulevard Trail begins in the northwestern corner of Albuquerque, on the edge of the vast mesa that borders the city. It stretches nearly four miles through residential and commercial developments from Universe Boulevard to Cottonwood Corners, a shopping, dining and entertainment complex.

**States:** New Mexico **Counties:** Bernalillo Length: 3.9miles

**Trail end points:** Universe Blvd. NW, Albuquerque to Coors Bypass NW,

Albuquerque

Trail surfaces: Asphalt, Concrete
Trail category: Greenway/Non-RT

## Parking & Trail Access

Parking is available at the east end of the trail in the Cottonwood Corners shopping area.