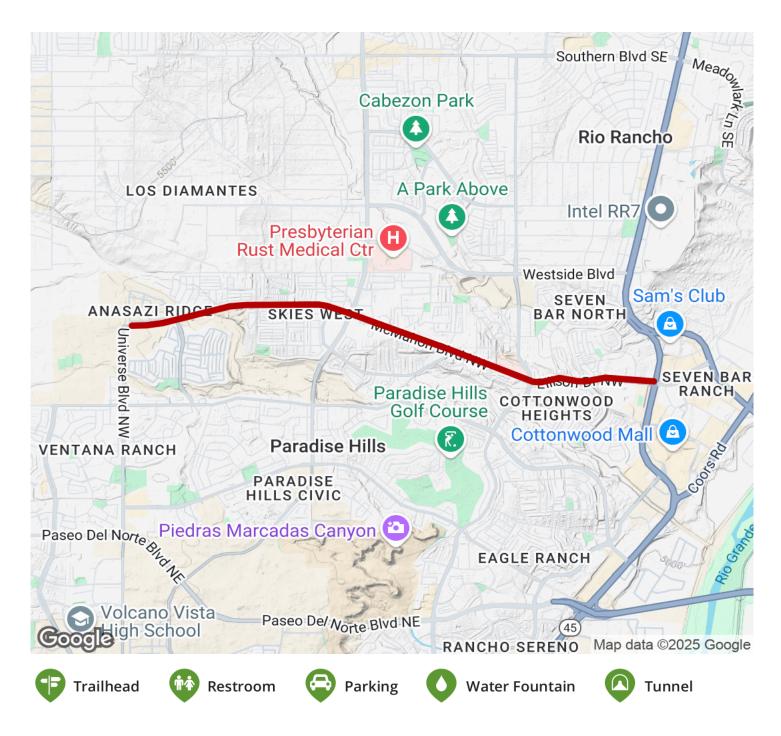

## McMahon **Boulevard** Trail

New Mexico

The McMahon Boulevard Trail begins in the northwestern corner of Albuquerque, on the edge of the vast mesa that borders the city. It

The McMahon Boulevard Trail begins in the northwestern corner of Albuquerque, on the edge of the vast mesa that borders the city. It stretches nearly four miles through residential and commercial developments from Universe Boulevard to Cottonwood Corners, a shopping, dining and entertainment complex.

**States:** New Mexico **Counties:** Bernalillo Length: 3.9miles

**Trail end points:** Universe Blvd. NW, Albuquerque to Coors Bypass NW,

Albuquerque

Trail surfaces: Asphalt, Concrete
Trail category: Greenway/Non-RT

## Parking & Trail Access

Parking is available at the east end of the trail in the Cottonwood Corners shopping area.