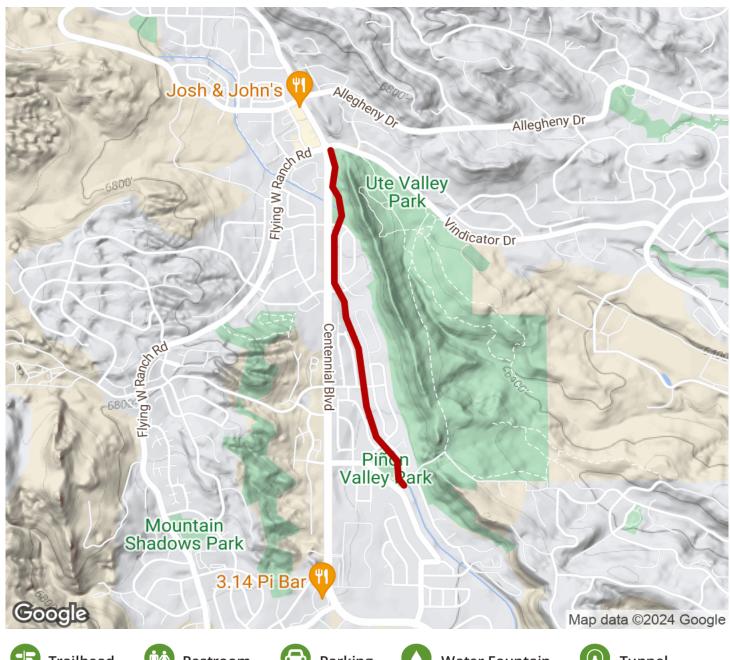

Although just over a mile long, the North Douglas Creek Trail provides access to one of Colorado Springs' natural treasures: Ute Valley Park. The trail begins at the intersection of Vindicator and Centennial Boulevards, where it meets the popular Foothills Trail. Although you will parallel Centennial on your way south, you'll be able to enjoy interesting views of rock formations along the way. Trail-goers should note that the trail has a gravel surface along this stretch, making it best-suited for mountain bikes.

**States:** Colorado **Counties:** El Paso Length: 1.25miles

**Trail end points:** Foothills Trail at Vindicator Dr. and Centennial Blvd. to Pinon Valley Park at

Pinon Park Dr.

Trail surfaces: Asphalt, Concrete, Gravel
Trail category: Greenway/Non-RT
Trail activities: Bike, Wheelchair

## Parking & Trail Access

At its northern end, a parking lot is available in Ute Valley Park (1705 Vindicator Drive). At its southern end, on-street parking is available adjacent to Pinon Valley Park on both Mule Deer Drive and Pinon Park Drive.