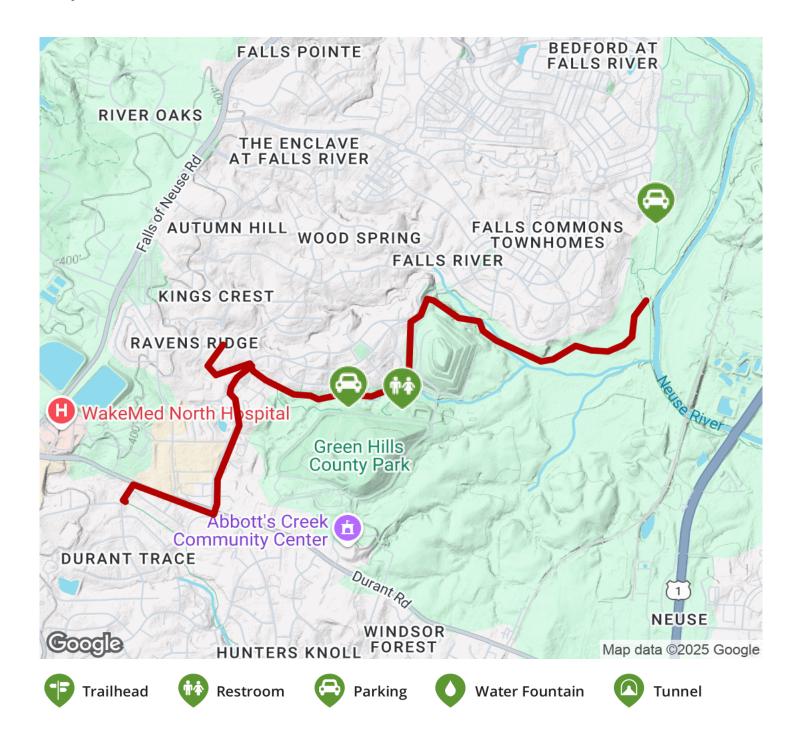

#### TrailLink.com

| , | Abbotts Creek Trail<br>North Carolina |
|---|---------------------------------------|
|   | North Carolina                        |

States: North Carolina Counties: Wake Length: 3.3miles Trail end points: Walkertown Dr. to Neuse River Greenway Trail surfaces: Asphalt Trail category: Greenway/Non-RT Trail activities: Bike,Inline Skating,Fishing,Walking

### Parking & Trail Access

Street parking is available at several locations:

2006 Falls River Ave.; 1200 block of Walkertown Dr.; 10016 Smith Basin Ln.; 1500 block of Farmington Grove Dr.

There is a parking lot at 9300 Deponie Rd.