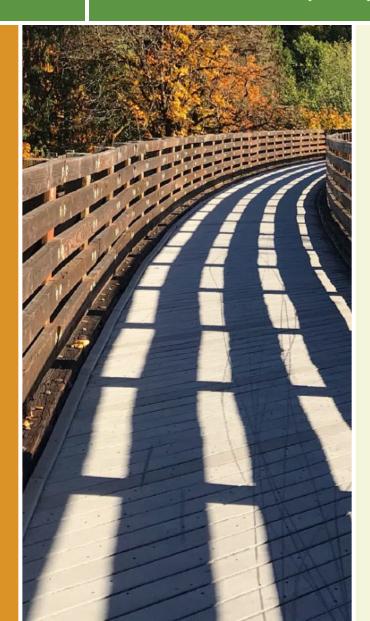

#### Abbotts Creek Trail courses along a tree-lined route beside open fields and subdivisions in a suburban community near Wake

Abbotts Creek Trail courses along a tree-lined route beside open fields and subdivisions in a suburban community near Wake Forest, North Carolina. The trail follows Abbotts Creek and passes by North Wake landfill, connecting to the 28-mile <u>Neuse River Trail</u> at its eastern end and the <u>Simms Branch Trail</u> at its western endpoint.