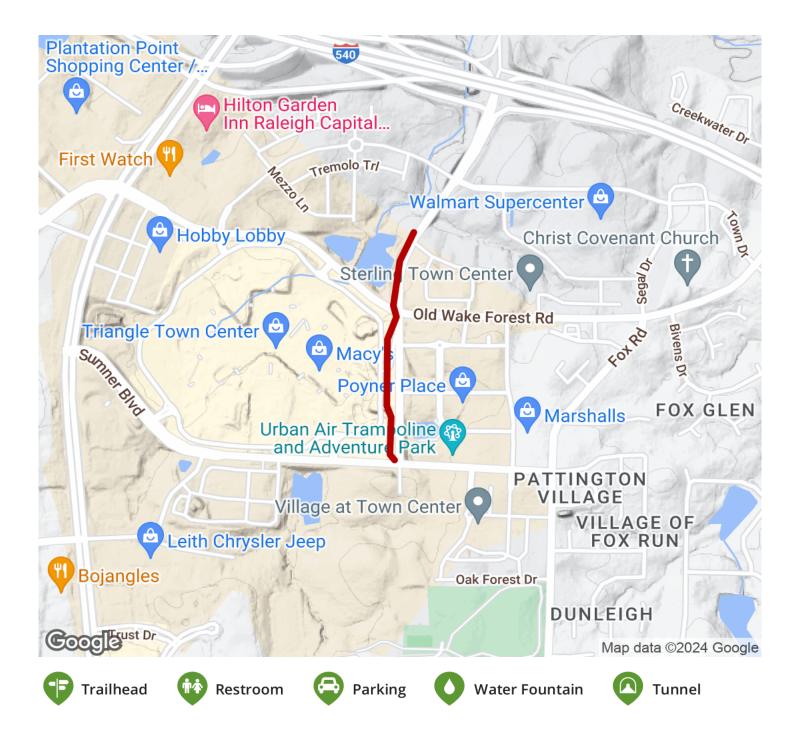

## Spring Forest Trail

North Carolina

The Spring Forest Trail parallels Triangle Town Boulevard from Sumner Boulevard for only 0.5 mile north. Use caution at the

The Spring Forest Trail parallels Triangle Town Boulevard from Sumner Boulevard for only 0.5 mile north. Use caution at the crossing on Old Wake Forest Road.

States: North Carolina

**Counties:** Wake Length: 0.45miles

**Trail end points:** Triangle Town Blvd. & Sumner Blvd. to 0.5 mile north of Sumner Rd

Trail surfaces: Asphalt

Trail category: Greenway/Non-RT

Trail activities: Bike, Inline

## Parking & Trail Access

For more information, contact:

Raleigh Parks & Recreation 222 West Hargett Street Raleigh, NC 27601 919-890-3285 parks.raleighnc.gov